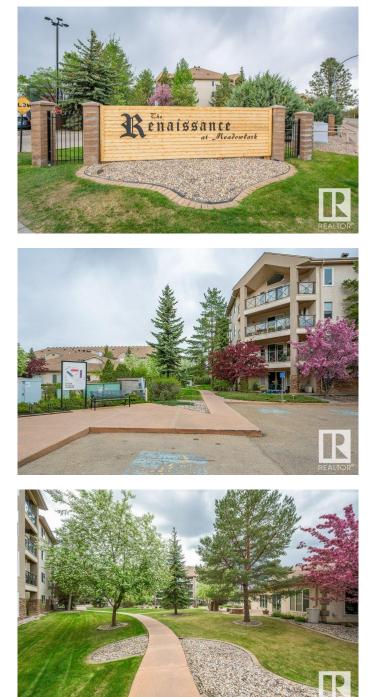

#### \$399,900

2 Bedroom, 2.00 Bathroom, 1,388 sqft Condo / Townhouse on 0.00 Acres

Meadowlark Park (Edmonton), Edmonton, AB

Experience Elevated Living! Discover the unparalleled charm of this exquisite top-floor condo. This residence boasts a fabulous Living Room with a soaring vaulted ceiling & Fireplace. 2 Bedrooms, 2 Baths plus a huge Den. All designer-inspired to perfection. Revel in the tastefully upgraded flooring, fresh, inviting paint, and chic fixtures, complemented by a stunning kitchen transformation that will inspire your culinary creativity, spacious Dining area. Built in Cabinetry/Storage. Indulge in the comfort of dual air conditioning units, large in-suite storage/laundry room, secure, title, underground parking with additional storage-located right next to elevator. Seamless mobility within this vibrant over-55 community, stroll through the meticulously maintained gardens and enjoy a wealth of outstanding amenities conveniently connected via the underground parkade. Best of all, you'II find yourself just moments away from a variety of shopping, dining, and public transportation. Must be seen to be appreciated!

## **Community Information**

| Address     | 404 8942 156 Street        |
|-------------|----------------------------|
| Area        | Edmonton                   |
| Subdivision | Meadowlark Park (Edmonton) |
| City        | Edmonton                   |
| County      | ALBERTA                    |
| Province    | AB                         |
| Postal Code | T5R 5Z5                    |

| Has Basement      | Yes                                                                                                                                                 |
|-------------------|-----------------------------------------------------------------------------------------------------------------------------------------------------|
| Basement          | None, No Basement                                                                                                                                   |
| Exterior          |                                                                                                                                                     |
| Exterior          | Wood, Stone, Stucco                                                                                                                                 |
| Exterior Features | Flat Site, Fruit Trees/Shrubs, Landscaped, No Back Lane, Park/Reserve,<br>Picnic Area, Playground Nearby, Public Transportation, Shopping<br>Nearby |
| Roof              | Asphalt Shingles                                                                                                                                    |
| Construction      | Wood, Stone, Stucco                                                                                                                                 |
| Foundation        | Concrete Perimeter                                                                                                                                  |