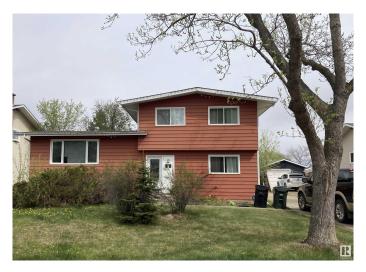

# \$410,000 - 47 Manor Drive, Sherwood Park

MLS® #E4437030

### \$410,000

4 Bedroom, 2.00 Bathroom, 1,706 sqft Single Family on 0.00 Acres

Mills Haven, Sherwood Park, AB

Nice-sized 4-level split in a great location in Mills Haven. Double detached garage, 3 bedrooms up with 1 bedroom/den on entry level. 2 full baths. Basement is developed with crawl space storage. House is being sold As IS, WHERE IS and is in need of a major cleaning and renovation/repair.

#### **Exterior**

Exterior Wood, Stucco

Exterior Features Fruit Trees/Shrubs, Playground Nearby, Public Transportation, Schools,

**Shopping Nearby** 

Roof Asphalt Shingles

Construction Wood, Stucco

Foundation Concrete Perimeter