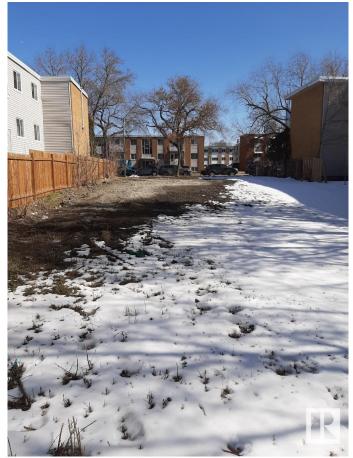

### \$479,995

0 Bedroom, 0.00 Bathroom, Single Family on 0.00 Acres

Queen Mary Park, Edmonton, AB

Strategically located in a rapidly growing neighbourhood, this lot offers exceptional accessibility and strong appeal for multifamily development - zoned for a 30-unit multifamily apartment. Positioned just minutes from transit lines and commercial corridors, the site ensures easy commutes and high visibility. The surrounding area features a blend of residential communities, schools/Grant MacEwan, shopping centers, and parks, ideal for attracting long-term tenants. Future residents will benefit from proximity to employment hubs, medical facilities, and lifestyle amenities, while developers will appreciate the areaâ€<sup>™</sup>s stable market rents andrising property values. With ongoing infrastructure improvements and nearby new construction, this location is part of a thriving, upward-trending zone. Whether targeting young professionals, families, or downsizers, the neighborhood's demographics support various unit mixes. This is a rare opportunity to build in a location that balances convenience and livability.

## Exterior

Exterior Features Back Lane, Schools, View Downtown, See Remarks