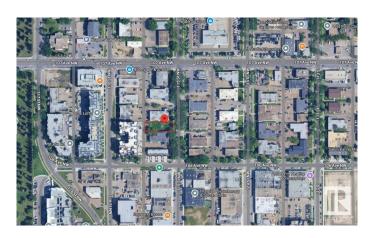

# \$479,995 - 1 10618 115 Street, Edmonton

MLS® #E4437038

# **Community Information**

| Address     | 1 10618 115 Street |
|-------------|--------------------|
| Area        | Edmonton           |
| Subdivision | Queen Mary Park    |
| City        | Edmonton           |
| County      | ALBERTA            |
| Province    | AB                 |
| Postal Code | T5H 3K8            |
|             |                    |