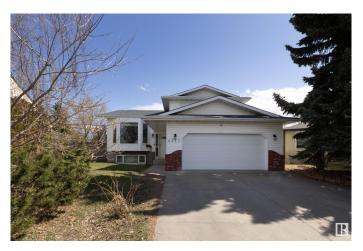

## \$570,900

5 Bedroom, 3.00 Bathroom, 1,957 sqft Single Family on 0.00 Acres

Sakaw, Edmonton, AB

Look no further- this home has it all! Featuring a spacious formal living area and cozy family room, it's perfect for making lasting memories. Enjoy the huge deck and oversized lot, ideal for hosting large gatherings or even outdoor weddings on beautiful days. Located in a quiet cul-de-sac in a sought-after neighborhood, this home offers 5 generously sized bedrooms to accommodate everyone. The basement is ready for your personal touch or can be used as-is, with a large crawl space great for storage or imaginative play areas. The house is close to schools, highways, and all amenities. Smoke-free, pet-free home.

#### **Exterior**

Exterior Wood, Brick, Vinyl

Exterior Features Airport Nearby, Cul-De-Sac, Landscaped, Schools, Shopping Nearby

Roof Vinyl Shingles

Construction Wood, Brick, Vinyl

Foundation Concrete Perimeter