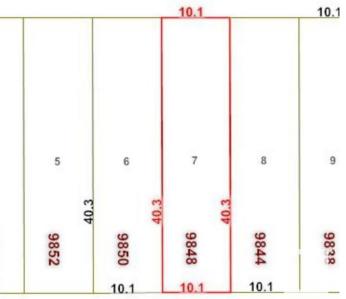

## \$370,000

0 Bedroom, 1.00 Bathroom, Single Family on 0.00 Acres

Ritchie, Edmonton, AB

This fantastic approx. 4362 sq.ft. lot in the highly desirable mature neighbourhood of Ritchie could be yours! It is located on a treelined street and near Ritchie Park and the Community League. The neighbourhood features great dining, shopping, and entertainment venues; quick access to the Millcreek Ravine; easy public transit; close to downtown and the University, and so much more. The property is being sold for land value, as is where is upon possession. Build your dream home or a multi-unit structure.

## **Community Information**

| Address     | 9848 77 Avenue |
|-------------|----------------|
| Area        | Edmonton       |
| Subdivision | Ritchie        |

| City        | Edmonton               |
|-------------|------------------------|
| County      | ALBERTA                |
| Province    | AB                     |
| Postal Code | T6E 1M4                |
| Amenities   |                        |
| Parking     | Single Garage Detached |