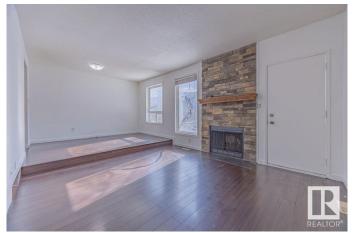

#### \$249,900

3 Bedroom, 3.00 Bathroom, 1,366 sqft Condo / Townhouse on 0.00 Acres

Blue Quill, Edmonton, AB

Welcome to this spacious 3-bedroom plus 2 den townhome, perfect for a large family! With over 1300 sqft of living space, this home features two full washrooms and two half baths. Enjoy the luxury of two dining rooms, a spacious living room with a wood-burning fireplace, and access to the backyard, offering ample space for family gatherings. The large bedrooms are filled with natural light, creating a bright and airy atmosphere. Additional highlights include two parking stalls in front and a basement wet bar. Situated in the desirable Blue Quill neighborhood, this home is close to shopping, schools, amenities, and public transportationâ€"ideal for convenience and family living!