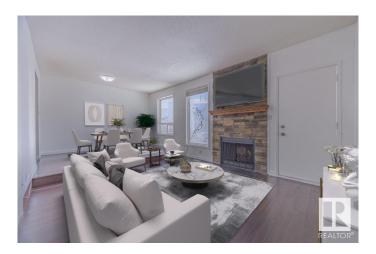

#### \$249,900

3 Bedroom, 3.00 Bathroom, 1,366 sqft Condo / Townhouse on 0.00 Acres

Blue Quill, Edmonton, AB

Welcome to this spacious 3-bedroom plus 2 den townhome, perfect for a large family! With over 1300 sqft of living space, this home features two full washrooms and two half baths. Enjoy the luxury of two dining rooms, a spacious living room with a wood-burning fireplace, and access to the backyard, offering ample space for family gatherings. The large bedrooms are filled with natural light, creating a bright and airy atmosphere. Additional highlights include two parking stalls in front and a basement wet bar. Situated in the desirable Blue Quill neighborhood, this home is close to shopping, schools, amenities, and public transportationâ€"ideal for convenience and family living!

#### Interior

Interior Features ensuite bathroom

Appliances Dishwasher-Built-In, Dryer, Hood Fan, Refrigerator, Stove-Electric,

Washer

Heating Forced Air-1, Natural Gas

Fireplace Yes

Fireplaces Stone Facing