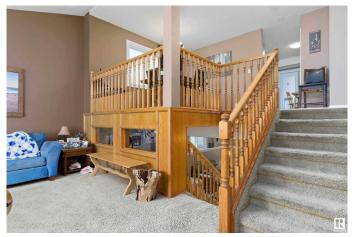

### \$475,000

4 Bedroom, 3.00 Bathroom, 1,356 sqft Single Family on 0.00 Acres

Mayliewan, Edmonton, AB

Welcome to your next home! This beautifully maintained 1,300 sq ft bi-level residence offers a perfect blend of comfort, functionality, and outdoor living. 4 generous bedrooms – ideal for families, guests, or home office setups. 3 full bathrooms â€" no more waiting in line for the shower! Open-concept living & dining area with abundant natural light. Well-equipped kitchen with ample storage and prep space. Lower level with bonus living space â€" great for entertaining or relaxing. Covered patio – perfect for year-round BBQs, gatherings, or peaceful evenings outside. Spacious backyard â€" room to play, garden, or unwind. Attached garage and driveway parking. Nestled in a quiet, family-friendly neighborhood with easy access to schools, parks, shopping, and major routes â€" this home offers both convenience and charm.

## Interior

Interior Features ensuite bathroom

Appliances Dishwasher-Built-In, Dryer, Garage Control, Garage Opener, Hood Fan,

Refrigerator, Stove-Electric, Washer

Heating Forced Air-1, Natural Gas

Stories 2

Has Basement Yes

Basement Full, Finished