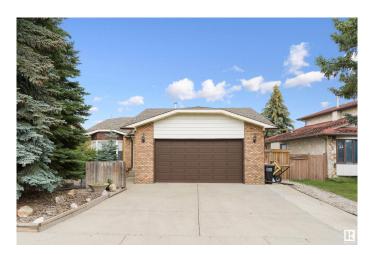

### \$475,000

4 Bedroom, 3.00 Bathroom, 1,356 sqft Single Family on 0.00 Acres

Mayliewan, Edmonton, AB

Welcome to your next home! This beautifully maintained 1,300 sq ft bi-level residence offers a perfect blend of comfort, functionality, and outdoor living. 4 generous bedrooms – ideal for families, guests, or home office setups. 3 full bathrooms â€" no more waiting in line for the shower! Open-concept living & dining area with abundant natural light. Well-equipped kitchen with ample storage and prep space. Lower level with bonus living space â€" great for entertaining or relaxing. Covered patio – perfect for year-round BBQs, gatherings, or peaceful evenings outside. Spacious backyard â€" room to play, garden, or unwind. Attached garage and driveway parking. Nestled in a quiet, family-friendly neighborhood with easy access to schools, parks, shopping, and major routes â€" this home offers both convenience and charm.

## **Essential Information**

MLS® # E4437194

Price \$475,000

Bedrooms 4

Bathrooms 3.00

Full Baths 3

Square Footage 1,356

Acres 0.00

Year Built 1985

Type Single Family

Sub-Type Residential Attached

Style Bi-Level Status Active