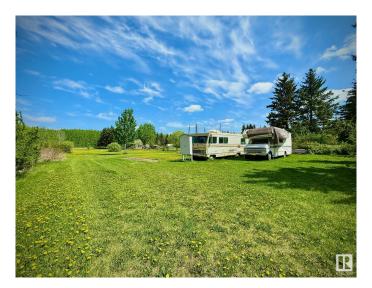

# \$114,000

0 Bedroom, 0.00 Bathroom, Rural on 1.05 Acres

Lac Ste Anne, Rural Lac Ste. Anne County, AB

Dreaming of a peaceful getaway that blends nature, privacy, and convenience? This beautifully treed 1.05-acre lot is just minutes from Alberta Beach and only 40 minutes to Edmonton's west end, perfect for weekend escapes or year round living. Whether you're looking to build your forever home, bring in a modular or mobile, or simply enjoy a private retreat, this fenced lot offers endless possibilities. Much of the groundwork is already done, with power (100 amp service with two 30 amp trailer plug-ins), a drilled well, and a 1000-gallon septic holding tank in place. Natural gas, power, and phone services are available at the roadway. A 12x12 storage shed is included, and the RV currently on site can be included in the sale, making it easy to start enjoying the property right away. This is your chance to own a private, ready to enjoy slice of nature, just a short stroll to the lake and minutes to all the amenities Alberta Beach has to offer.