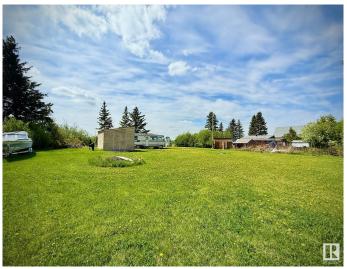

# \$114,000

0 Bedroom, 0.00 Bathroom, Rural on 1.05 Acres

Lac Ste Anne, Rural Lac Ste. Anne County, AB

Dreaming of a peaceful getaway that blends nature, privacy, and convenience? This beautifully treed 1.05-acre lot is just minutes from Alberta Beach and only 40 minutes to Edmonton's west end, perfect for weekend escapes or year round living. Whether you're looking to build your forever home, bring in a modular or mobile, or simply enjoy a private retreat, this fenced lot offers endless possibilities. Much of the groundwork is already done, with power (100 amp service with two 30 amp trailer plug-ins), a drilled well, and a 1000-gallon septic holding tank in place. Natural gas, power, and phone services are available at the roadway. A 12x12 storage shed is included, and the RV currently on site can be included in the sale, making it easy to start enjoying the property right away. This is your chance to own a private, ready to enjoy slice of nature, just a short stroll to the lake and minutes to all the amenities Alberta Beach has to offer.