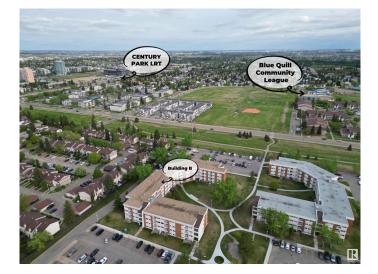

## \$84,900 - 9 11245 31 Avenue, Edmonton

MLS® #E4437265

## \$84,900

2 Bedroom, 1.00 Bathroom, 803 sqft Condo / Townhouse on 0.00 Acres

Sweet Grass, Edmonton, AB

\*\*BEST PRICE IN THE WHOLE COMPLEX\*\* ALL 3 UTILITIES INCLUDED! Perfect for first-time buyers or savvy investors! This CARPET FREE 2-bedroom, 1 full bath main floor unit offers a rare opportunity to add your personal touch and build sweat equity. Enjoy the convenience of ground-level access with no stairs—move in or out easily through your patio door, which opens directly to green space, a rare perk in condo living. Nestled in the mature, family-friendly community of Sweet Grass, youâ€<sup>TM</sup>re just steps from schools, parks, and transit, and only a short walk to Century Park LRT and surrounding amenities. Opportunity knocks—donâ€<sup>TM</sup>t miss out!