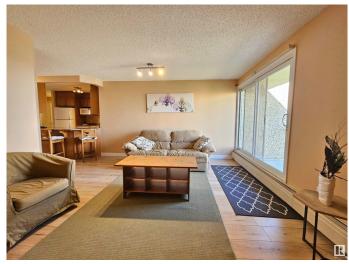

## \$230,000

2 Bedroom, 2.00 Bathroom, 803 sqft Condo / Townhouse on 0.00 Acres

WîhkwÃantôwin, Edmonton, AB

Great location! Steps to Grandin LRT Station and the River Valley. Quick and easy access to Downtown shopping, schools, and U of A. 803 sq. ft. lovely two bedrooms and two baths condo unit with convenient insuite laundry and storage room. Bright and open living room and dining room. Patio door access to the West facing balcony with great view. Spacious U-shaped kitchen with extended eating bar and ample cabinets. Primary bedroom has 3 pcs. ensuite. Condo fees include all utilities. One assigned underground parking stall.