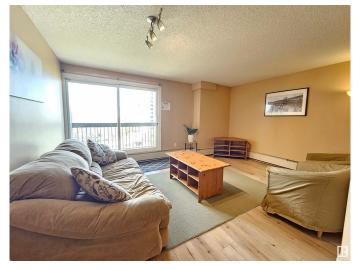

## \$230,000

2 Bedroom, 2.00 Bathroom, 803 sqft Condo / Townhouse on 0.00 Acres

WîhkwÃantôwin, Edmonton, AB

Great location! Steps to Grandin LRT Station and the River Valley. Quick and easy access to Downtown shopping, schools, and U of A. 803 sq. ft. lovely two bedrooms and two baths condo unit with convenient insuite laundry and storage room. Bright and open living room and dining room. Patio door access to the West facing balcony with great view. Spacious U-shaped kitchen with extended eating bar and ample cabinets. Primary bedroom has 3 pcs. ensuite. Condo fees include all utilities. One assigned underground parking stall.