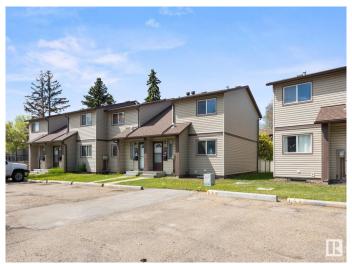

## \$204,900

3 Bedroom, 1.50 Bathroom, 1,050 sqft Condo / Townhouse on 0.00 Acres

Overlanders, Edmonton, AB

QUICK POSSESSION AVAILABLE -ATTENTION FIRST TIME HOME BUYERS. DOWNSIZERS, AND INVESTORS. This 3 Bedroom Townhome in Pioneer Estates is very well managed, and offers a great opportunity for you. Located near schools, bus stop, walking trails, and short drive to all your shopping spots, the River Valley and Hermitage Park! Standard Kitchen with Dining Space, Living Room and updated 2pce Bath. Upstairs includes 3 Bedrooms & 4pce Bath. Basement is unfinished, includes a laundry area, & could be a Family Room with Storage Area. 1 Parking Stall included and Management will rent another one to you if required. Pet's are welcomed with proper approval.

#### **Exterior**

Exterior Wood, Asphalt, Vinyl

Exterior Features Flat Site, Landscaped, Playground Nearby, Schools

Roof Asphalt Shingles

Construction Wood, Asphalt, Vinyl Foundation Concrete Perimeter