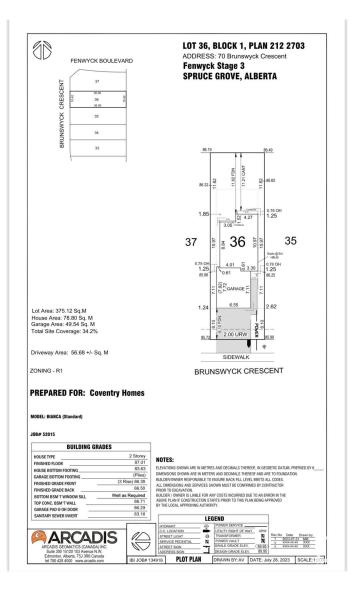

## **Community Information**

Address 70 Brunswyck Crescent

Area Spruce Grove

Subdivision Fenwyck

City Spruce Grove

County ALBERTA

Province AB

Postal Code T7X 0Z1

### **Additional Information**

Date Listed May 20th, 2025

Days on Market 16

Zoning Zone 91

DATA IS DEEMED RELIABLE BUT IS NOT GUARANTEED ACCURATE BY THE REALTORS® ASSOCIATION OF EDMONTON. COPYRIGHT 2025 BY THE REALTORS® ASSOCIATION OF EDMONTON. ALL RIGHTS RESERVED. Trademarks are owned or controlled by the Canadian Real Estate Association (CREA) and identify real estate professionals who are members of CREA (REALTOR®, REALTORS®) and/or the quality of services they provide (MLS®, Multiple Listing Service®)