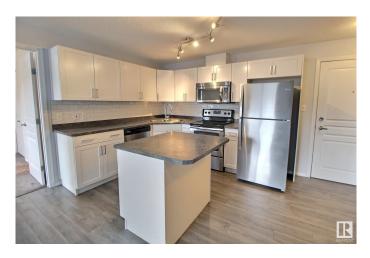

#### \$205,000

2 Bedroom, 2.00 Bathroom, 880 sqft Condo / Townhouse on 0.00 Acres

Clareview Town Centre, Edmonton, AB

Welcome to this spacious condo, conveniently located by Clareview LRT station. The main living area is bright and open with modern colours, and upgraded lighting. The kitchen has plenty of cupboard and counter space, as well as stainless appliances and a centre island. The primary suite features a large closet and full ensuite. On the other side of the unit is the second bedroom, which also has a large closet and another full bathroom and in suite laundry. There is a titled underground parking stall, and a gym in the building. This home is a MUST SEE!