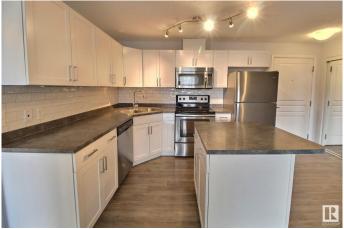

#### \$205,000

2 Bedroom, 2.00 Bathroom, 880 sqft Condo / Townhouse on 0.00 Acres

Clareview Town Centre, Edmonton, AB

Welcome to this spacious condo, conveniently located by Clareview LRT station. The main living area is bright and open with modern colours, and upgraded lighting. The kitchen has plenty of cupboard and counter space, as well as stainless appliances and a centre island. The primary suite features a large closet and full ensuite. On the other side of the unit is the second bedroom, which also has a large closet and another full bathroom and in suite laundry. There is a titled underground parking stall, and a gym in the building. This home is a MUST SEE!