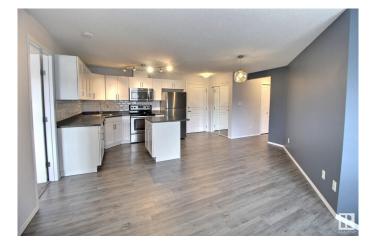

#### \$205,000

2 Bedroom, 2.00 Bathroom, 880 sqft Condo / Townhouse on 0.00 Acres

Clareview Town Centre, Edmonton, AB

Welcome to this spacious condo, conveniently located by Clareview LRT station. The main living area is bright and open with modern colours, and upgraded lighting. The kitchen has plenty of cupboard and counter space, as well as stainless appliances and a centre island. The primary suite features a large closet and full ensuite. On the other side of the unit is the second bedroom, which also has a large closet and another full bathroom and in suite laundry. There is a titled underground parking stall, and a gym in the building. This home is a MUST SEE!