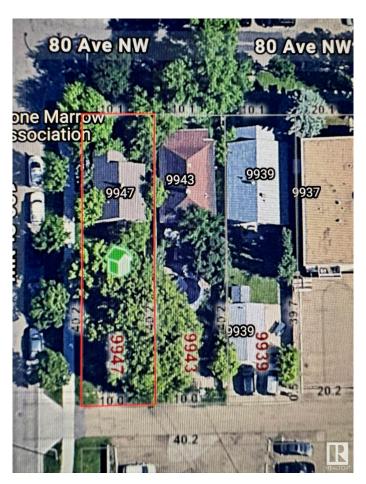

## \$1,740,000

1 Bedroom, 1.00 Bathroom, 577 sqft Single Family on 0.00 Acres

Ritchie, Edmonton, AB

Ritchie LAND ASSEMBLY 100 X 132', already RM(medium scale-4-8 storeys) zoned lots. In the heart of ritchie, with a walkscore of 97 this community is prime for multi family. Minutes from UofA and downtown, with vibrant breweries and cafes just waking distances away, these prime oppurtutniites DO NOT come to market often. Take advantage of all the booming rental economy and prime location now. House is rentable while planning. Investment won't last long!!

# **Community Information**

Address 9947 80 Avenue

Area Edmonton

Subdivision Ritchie

City Edmonton
County ALBERTA

Province AB

Postal Code T6E 1T2

#### **Exterior**

Exterior Wood, Stucco

Exterior Features Back Lane, Corner Lot, Flat Site, Landscaped, Picnic Area, Playground

Nearby, Public Swimming Pool, Public Transportation, Schools,

Shopping Nearby, Subdividable Lot