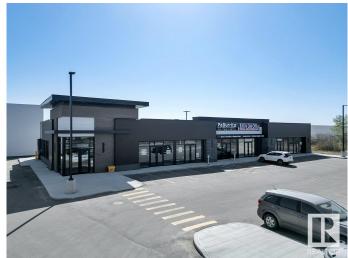

#### \$0

0 Bedroom, 0.00 Bathroom, Retail on 0.00 Acres

Pylypow Industrial, Edmonton, AB

Welcome to Elite Centre on 50th! FINAL 4 UNITS REMAINING FOR LEASE OR SALE! LEASE RATE \$28.00 PSF! SALE RATE \$455 PSF. Come join a thriving commercial area alongside established Tenantsâ€lPetro Gas Station, Wendys, Filipino Restaurant & Law office. A brand-new high-exposure commercial development located at the busy intersection of 50 Street & Roper Road, with over 30,000 vehicles passing daily. Freestanding building with our Final 4 units available For Lease or Sale. Easy access to Whitemud Drive, Anthony Henday, and the future Valley Line LRT. Ample parking and excellent signage opportunities. Don't miss out â€" bring your business to Elite Centre on 50th!