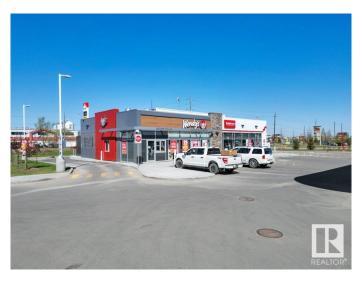

#### \$0

0 Bedroom, 0.00 Bathroom, Retail on 0.00 Acres

Pylypow Industrial, Edmonton, AB

Welcome to Elite Centre on 50th! FINAL 4 UNITS REMAINING FOR LEASE OR SALE! LEASE RATE \$28.00 PSF! SALE RATE \$455 PSF. Come join a thriving commercial area alongside established Tenantsâ€lPetro Gas Station, Wendys, Filipino Restaurant & Law office. A brand-new high-exposure commercial development located at the busy intersection of 50 Street & Roper Road, with over 30,000 vehicles passing daily. Freestanding building with our Final 4 units available For Lease or Sale. Easy access to Whitemud Drive, Anthony Henday, and the future Valley Line LRT. Ample parking and excellent signage opportunities. Don't miss out â€" bring your business to Elite Centre on 50th!