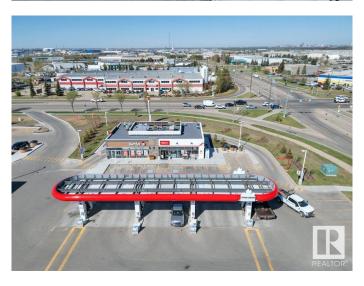

#### \$0

0 Bedroom, 0.00 Bathroom, Retail on 0.00 Acres

Pylypow Industrial, Edmonton, AB

Welcome to Elite Centre on 50th! FINAL 4 UNITS REMAINING FOR LEASE OR SALE! LEASE RATE \$28.00 PSF! SALE RATE \$455 PSF. Come join a thriving commercial area alongside established Tenantsâ€lPetro Gas Station, Wendys, Filipino Restaurant & Law office. A brand-new high-exposure commercial development located at the busy intersection of 50 Street & Roper Road, with over 30,000 vehicles passing daily. Freestanding building with our Final 4 units available For Lease or Sale. Easy access to Whitemud Drive, Anthony Henday, and the future Valley Line LRT. Ample parking and excellent signage opportunities. Don't miss out â€" bring your business to Elite Centre on 50th!