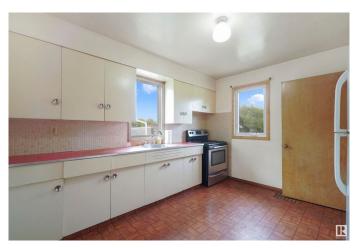

#### \$300,000

3 Bedroom, 2.00 Bathroom, 1,373 sqft Single Family on 0.00 Acres

Inglewood (Edmonton), Edmonton, AB

Investor alert in central Inglewood! Visit the REALTOR®â€™s website for more details. This 1.5-storey home sits on a massive 650+m² lot across from Westmount Shopping Centre. Imagine the possibilities of renovating for legal suites to hold for future redevelopment or looking at options for up to an eight-plex with the City of Edmonton's revised zoning guidelines for this RF3 lot. The proximity to transit & easy access to locations like NAIT, Downtown Edmonton, & with nearby amenities this is a hot location for investment. If you're looking for a property that offers great future potential then this home might be your home.

#### **Essential Information**

MLS® # E4437744 Price \$300,000

Bedrooms 3
Bathrooms 2.00

Full Baths 2

Square Footage 1,373 Acres 0.00 Year Built 1953

Type Single Family

Sub-Type Detached Single Family

Style 1 and Half Storey

#### Interior

Appliances Dryer, Freezer, Garage Opener, Refrigerator, Stove-Electric, Washer,

Window Coverings

Heating Forced Air-1, Natural Gas

Stories 2

Has Basement Yes

Basement Full, Unfinished