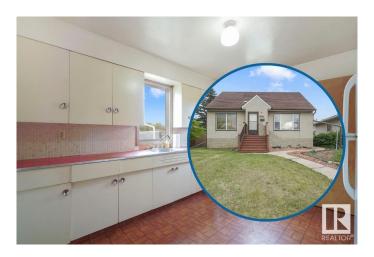

#### \$300,000

3 Bedroom, 2.00 Bathroom, 1,373 sqft Single Family on 0.00 Acres

Inglewood (Edmonton), Edmonton, AB

Investor alert in central Inglewood! Visit the REALTOR®â€™s website for more details. This 1.5-storey home sits on a massive 650+m² lot across from Westmount Shopping Centre. Imagine the possibilities of renovating for legal suites to hold for future redevelopment or looking at options for up to an eight-plex with the City of Edmonton's revised zoning guidelines for this RF3 lot. The proximity to transit & easy access to locations like NAIT, Downtown Edmonton, & with nearby amenities this is a hot location for investment. If you're looking for a property that offers great future potential then this home might be your home.

#### **Essential Information**

MLS® # E4437744 Price \$300,000

Bedrooms 3
Bathrooms 2.00

Full Baths 2

Square Footage 1,373 Acres 0.00 Year Built 1953

Type Single Family

Sub-Type Detached Single Family

Style 1 and Half Storey

#### Interior

Appliances Dryer, Freezer, Garage Opener, Refrigerator, Stove-Electric, Washer,

Window Coverings

Heating Forced Air-1, Natural Gas

Stories 2

Has Basement Yes

Basement Full, Unfinished