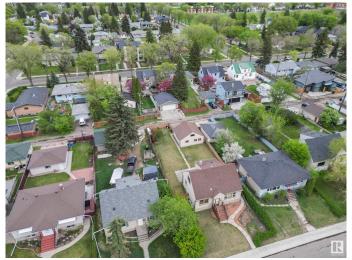

#### \$300,000

3 Bedroom, 2.00 Bathroom, 1,373 sqft Single Family on 0.00 Acres

Inglewood (Edmonton), Edmonton, AB

Investor alert in central Inglewood! Visit the REALTOR®â€™s website for more details. This 1.5-storey home sits on a massive 650+m² lot across from Westmount Shopping Centre. Imagine the possibilities of renovating for legal suites to hold for future redevelopment or looking at options for up to an eight-plex with the City of Edmonton's revised zoning guidelines for this RF3 lot. The proximity to transit & easy access to locations like NAIT, Downtown Edmonton, & with nearby amenities this is a hot location for investment. If you're looking for a property that offers great future potential then this home might be your home.

# **Community Information**

Address 11315 Groat Road

Area Edmonton

Subdivision Inglewood (Edmonton)

City Edmonton
County ALBERTA

Province AB

Postal Code T5M 3K2

#### **Exterior**

Exterior Wood, Stucco

Exterior Features Back Lane, Fenced, Playground Nearby, Schools, Shopping Nearby

Roof Asphalt Shingles

Construction Wood, Stucco

Foundation Concrete Perimeter