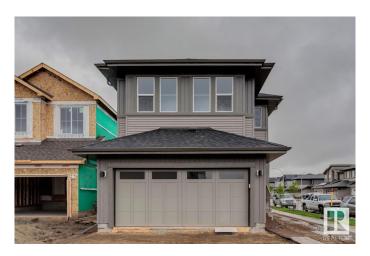

#### \$619,900

4 Bedroom, 3.50 Bathroom, 2,333 sqft Single Family on 0.00 Acres

Secord, Edmonton, AB

This Parkwood home with a Prairie elevation combines style and function. A separate side entrance and enclosed mud room off the garage add everyday convenience. The spacious den is perfect for a home office or formal dining. The kitchen features a spice kitchen, large walk-in pantry, and an island with a flush eating bar—ideal for entertaining. Upstairs offers a central bonus room, four bedrooms, and second-floor laundry. Bedroom #2 has its own ensuite, while the primary bedroom includes a luxurious five-piece ensuite and generous walk-in closet. Extra windows in the foyer, den, and stairwell fill the home with natural light.

#### **Exterior**

Exterior Wood, Vinyl

Exterior Features Corner Lot, Park/Reserve, Playground Nearby, Public Transportation,

**Shopping Nearby** 

Roof Asphalt Shingles

Construction Wood, Vinyl

Foundation Concrete Perimeter