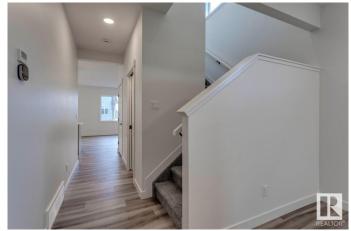

#### \$619,900

4 Bedroom, 3.50 Bathroom, 2,333 sqft Single Family on 0.00 Acres

Secord, Edmonton, AB

This Parkwood home with a Prairie elevation combines style and function. A separate side entrance and enclosed mud room off the garage add everyday convenience. The spacious den is perfect for a home office or formal dining. The kitchen features a spice kitchen, large walk-in pantry, and an island with a flush eating bar—ideal for entertaining. Upstairs offers a central bonus room, four bedrooms, and second-floor laundry. Bedroom #2 has its own ensuite, while the primary bedroom includes a luxurious five-piece ensuite and generous walk-in closet. Extra windows in the foyer, den, and stairwell fill the home with natural light.