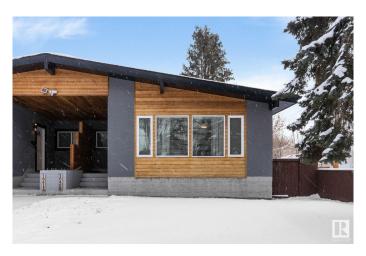

#### \$379,000

3 Bedroom, 1.00 Bathroom, 1,145 sqft Single Family on 0.00 Acres

Grovenor, Edmonton, AB

Welcome to this impeccably maintained half duplex, perfectly positioned in one of Edmonton's most desirable mature communities. Just minutes from Freson Bros and the upscale amenities of West Blockâ€"think boutique cafés, acclaimed restaurants, and lifestyle conveniencesâ€"this home offers an elevated urban experience. Commuting is effortless with the University of Alberta only 8 minutes away and the future Valley Line LRT station a 10-minute walk. Whether you're a professional, student, or savvy investor, the location speaks for itself. Stylish, strategic, and situated for success.

## **Essential Information**

MLS® # E4437774 Price \$379,000

Bedrooms 3 Bathrooms 1.00

Full Baths 1

Square Footage 1,145 Acres 0.00 Year Built 1971

Type Single Family
Sub-Type Half Duplex
Style Bungalow

Status Active

# **Exterior**

Exterior Wood, Stucco

Exterior Features Fenced, Landscaped, Playground Nearby, Public Transportation,

Schools, Shopping Nearby

Roof Asphalt Shingles
Construction Wood, Stucco

Foundation Concrete Perimeter