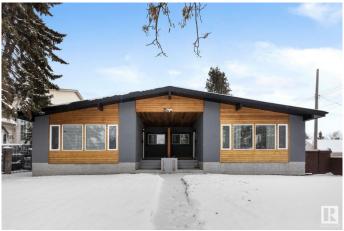

#### \$379,000

3 Bedroom, 1.00 Bathroom, 1,145 sqft Single Family on 0.00 Acres

Grovenor, Edmonton, AB

Welcome to this impeccably maintained half duplex, perfectly positioned in one of Edmonton's most desirable mature communities. Just minutes from Freson Bros and the upscale amenities of West Blockâ€"think boutique cafés, acclaimed restaurants, and lifestyle conveniencesâ€"this home offers an elevated urban experience. Commuting is effortless with the University of Alberta only 8 minutes away and the future Valley Line LRT station a 10-minute walk. Whether you're a professional, student, or savvy investor, the location speaks for itself. Stylish, strategic, and situated for success.

## **Essential Information**

MLS® # E4437774 Price \$379,000

Bedrooms 3 Bathrooms 1.00

Full Baths 1

Square Footage 1,145 Acres 0.00 Year Built 1971

Type Single Family
Sub-Type Half Duplex
Style Bungalow

Status Active

# **Exterior**

Exterior Wood, Stucco

Exterior Features Fenced, Landscaped, Playground Nearby, Public Transportation,

Schools, Shopping Nearby

Roof Asphalt Shingles
Construction Wood, Stucco

Foundation Concrete Perimeter