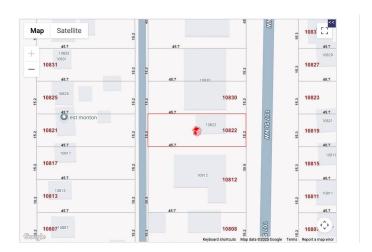

# \$369,000 - 10822 107 Street, Edmonton

MLS® #E4437863

## **Community Information**

Address 10822 107 Street

Area Edmonton

Subdivision Central Mcdougall

City Edmonton

County ALBERTA

Province AB

Postal Code T5H 2Z3