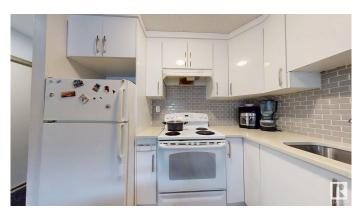

# \$129,000

1 Bedroom, 1.00 Bathroom, 610 sqft Condo / Townhouse on 0.00 Acres

Weinlos, Edmonton, AB

TOTALLY RENOVATED!! This property presents an opportunity for both investors and first-time buyers willing to invest time and effort into improvements, backed by the security of a healthy reserve fund and recent roof replacement. This one bedroom, second-floor unit has a U-shaped kitchen layout, Spacious living and bedroom areas, In-suite storage and full main bathroom. Located in a family friendly community of Weinlos. Close to parks, schools, shopping etc. The building is located next to MILLWOOS GURUDWARA SAHIB. Close to schools, shopping, play grounds, public transportation and all other amenities. A must see unit!

#### Interior

Appliances Dishwasher-Built-In, Hood Fan, Refrigerator, Stove-Electric, Window

Coverings

Heating Hot Water, Natural Gas