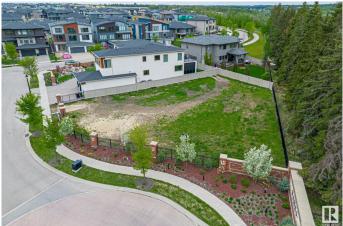

#### \$799,999

0 Bedroom, 0.00 Bathroom, Condo / Townhouse on 0.00 Acres

Keswick Area, Edmonton, AB

Introducing Lot #22, one of the largest and most private estate lots at The Banks in Hendriks Point, Keswick on the River. This 13,584 sqft lot features a 72' building pocket and is situated on a quiet street, backing onto a natural reserve and within walking distance to the North Saskatchewan River. The Banks at Keswick is an exclusive community known for its high architectural standards, ensuring quality and elegance. This lot is located outside the main gates and is fully fenced, with the option to build a private gate to the property. It offers a quick commute to amenities such as golf courses, walking trails, parks, skiing, schools, restaurants, and shopping. The Edmonton International Airport is just a 20-minute drive away. Building plans specifically designed for this lot are available for purchase. Embrace the opportunity to create your dream home in this prestigious and serene location.