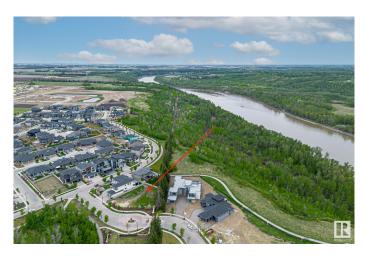

#### \$799,999

0 Bedroom, 0.00 Bathroom, Condo / Townhouse on 0.00 Acres

Keswick Area, Edmonton, AB

Introducing Lot #22, one of the largest and most private estate lots at The Banks in Hendriks Point, Keswick on the River. This 13,584 sqft lot features a 72' building pocket and is situated on a quiet street, backing onto a natural reserve and within walking distance to the North Saskatchewan River. The Banks at Keswick is an exclusive community known for its high architectural standards, ensuring quality and elegance. This lot is located outside the main gates and is fully fenced, with the option to build a private gate to the property. It offers a quick commute to amenities such as golf courses, walking trails, parks, skiing, schools, restaurants, and shopping. The Edmonton International Airport is just a 20-minute drive away. Building plans specifically designed for this lot are available for purchase. Embrace the opportunity to create your dream home in this prestigious and serene location.