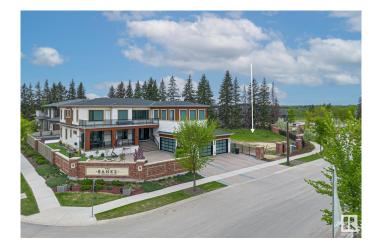

#### \$799,999

0 Bedroom, 0.00 Bathroom, Condo / Townhouse on 0.00 Acres

Keswick Area, Edmonton, AB

Introducing Lot #22, one of the largest and most private estate lots at The Banks in Hendriks Point, Keswick on the River. This 13,584 sqft lot features a 72' building pocket and is situated on a quiet street, backing onto a natural reserve and within walking distance to the North Saskatchewan River. The Banks at Keswick is an exclusive community known for its high architectural standards, ensuring quality and elegance. This lot is located outside the main gates and is fully fenced, with the option to build a private gate to the property. It offers a quick commute to amenities such as golf courses, walking trails, parks, skiing, schools, restaurants, and shopping. The Edmonton International Airport is just a 20-minute drive away. Building plans specifically designed for this lot are available for purchase. Embrace the opportunity to create your dream home in this prestigious and serene location.