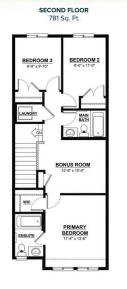

### \$479,900

3 Bedroom, 2.50 Bathroom, 1,537 sqft Single Family on 0.00 Acres

Alces, Edmonton, AB

Welcome to the Daytona Homes Flex-z Model. It is a 1,537 square foot single family home featuring 3 bedrooms, a bonus room, 2.5 bathrooms and 9' main floor ceilings. Enter the foyer with closet that leads into the great room through to the kitchen with an island and a walk-in pantry. The rear of the home includes a storage closet and a private half bath. Upstairs hosts a laundry closet, two bedrooms and a main bathroom at the rear of the home with a central bonus room. The Primary bedroom includes a walk-in closet and ensuite with window for additional lighting. This is a must see home offering you everything you could want in a single family home.

#### **Essential Information**

MLS® # E4438200 Price \$479,900

Bedrooms 3

Bathrooms 2.50

Full Baths 2

Half Baths 1

Square Footage 1,537 Acres 0.00

Year Built 2025