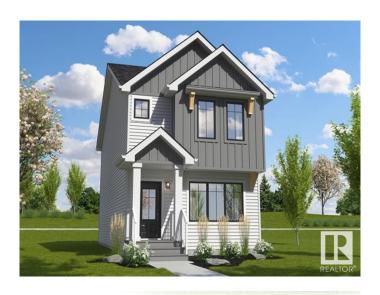

### \$479,900

3 Bedroom, 2.50 Bathroom, 1,537 sqft Single Family on 0.00 Acres

Alces, Edmonton, AB

Welcome to the Daytona Homes Flex-z Model. It is a 1,537 square foot single family home featuring 3 bedrooms, a bonus room, 2.5 bathrooms and 9' main floor ceilings. Enter the foyer with closet that leads into the great room through to the kitchen with an island and a walk-in pantry. The rear of the home includes a storage closet and a private half bath. Upstairs hosts a laundry closet, two bedrooms and a main bathroom at the rear of the home with a central bonus room. The Primary bedroom includes a walk-in closet and ensuite with window for additional lighting. This is a must see home offering you everything you could want in a single family home.