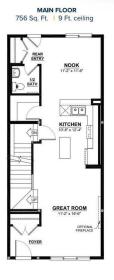

### \$479,900

3 Bedroom, 2.50 Bathroom, 1,537 sqft Single Family on 0.00 Acres

Alces, Edmonton, AB

Welcome to the Daytona Homes Flex-z Model. It is a 1,537 square foot single family home featuring 3 bedrooms, a bonus room, 2.5 bathrooms and 9' main floor ceilings. Enter the foyer with closet that leads into the great room through to the kitchen with an island and a walk-in pantry. The rear of the home includes a storage closet and a private half bath. Upstairs hosts a laundry closet, two bedrooms and a main bathroom at the rear of the home with a central bonus room. The Primary bedroom includes a walk-in closet and ensuite with window for additional lighting. This is a must see home offering you everything you could want in a single family home.

#### **Essential Information**

MLS® # E4438200 Price \$479,900

Bedrooms 3

Bathrooms 2.50

Full Baths 2

Half Baths 1

Square Footage 1,537 Acres 0.00

Year Built 2025