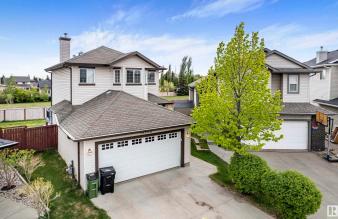

# \$459,000 - 16703 113 Street, Edmonton

MLS® #E4438216

#### \$459,000

3 Bedroom, 2.50 Bathroom, 1,259 sqft Single Family on 0.00 Acres

Canossa, Edmonton, AB

Beautiful home in Canossa with easy access to Anthony Henday, public transit, schools & all amenities! This well-maintained property sits on a pie-shaped lot (approx. 5156 sq. ft.) and offers a great layout. The kitchen features stainless steel appliances, raised eating bar, ample cabinetry & large pantry. Bright living room with large window overlooks the landscaped, fenced backyard with a two-tier deck & gazeboâ€"perfect for entertaining. Main floor includes elegant cherry oak hardwood floors & a convenient half bath near the garage entry. Upstairs offers a spacious primary bedroom with a 4-piece ensuite & walk-in closet, plus 2 generously sized bedrooms & another full bath. The unfinished basement awaits your personal touch. A perfect family home in a desirable neighborhood!

### Amenities

| Amenities | See Remarks            |
|-----------|------------------------|
| Parking   | Double Garage Attached |

#### Exterior

| Exterior          | Wood, Vinyl                                 |
|-------------------|---------------------------------------------|
| Exterior Features | Playground Nearby, Schools, Shopping Nearby |
| Roof              | Asphalt Shingles                            |
| Construction      | Wood, Vinyl                                 |
| Foundation        | Concrete Perimeter                          |