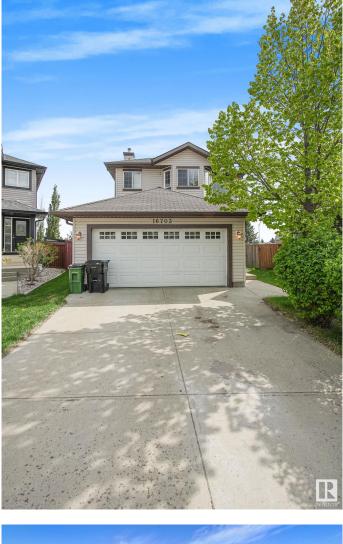

# \$459,000 - 16703 113 Street, Edmonton

MLS® #E4438216

#### \$459,000

3 Bedroom, 2.50 Bathroom, 1,259 sqft Single Family on 0.00 Acres

Canossa, Edmonton, AB

Beautiful home in Canossa with easy access to Anthony Henday, public transit, schools & all amenities! This well-maintained property sits on a pie-shaped lot (approx. 5156 sq. ft.) and offers a great layout. The kitchen features stainless steel appliances, raised eating bar, ample cabinetry & large pantry. Bright living room with large window overlooks the landscaped, fenced backyard with a two-tier deck & gazeboâ€"perfect for entertaining. Main floor includes elegant cherry oak hardwood floors & a convenient half bath near the garage entry. Upstairs offers a spacious primary bedroom with a 4-piece ensuite & walk-in closet, plus 2 generously sized bedrooms & another full bath. The unfinished basement awaits your personal touch. A perfect family home in a desirable neighborhood!

### Amenities

| Amenities | See Remarks            |
|-----------|------------------------|
| Parking   | Double Garage Attached |

#### Exterior

| Exterior          | Wood, Vinyl                                 |
|-------------------|---------------------------------------------|
| Exterior Features | Playground Nearby, Schools, Shopping Nearby |
| Roof              | Asphalt Shingles                            |
| Construction      | Wood, Vinyl                                 |
| Foundation        | Concrete Perimeter                          |