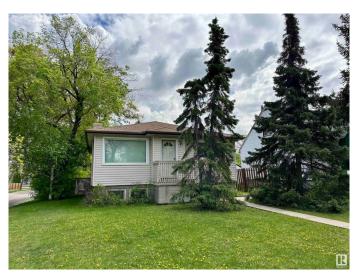

### \$375,000

1 Bedroom, 1.00 Bathroom, 862 sqft Single Family on 0.00 Acres

Grovenor, Edmonton, AB

Prime Opportunity in Sought after Grovenor! This 43' x 130' CORNER LOT sits on a stunning tree-lined street in one of Edmonton's most desirable neighborhoods. Surrounded by upscale homes and infill development, this is your chance to build a luxurious single-family home or explore multi-unit potential. With easy access to downtown, the River Valley, trails, shopping, and top-rated schools, the location is unmatched. Whether you're a builder, investor, or dream-home designer, this lot offers exceptional value in a high-demand area. Don't miss this rare chance to secure a premium lot in a high-end community with limitless potential!

Type Single Family

Sub-Type Detached Single Family

Style Bungalow

Status Active

#### **Exterior**

Exterior Wood, Vinyl

Exterior Features Back Lane, Fenced, Landscaped, Playground Nearby, Public

Transportation, Schools, Shopping Nearby

Roof Asphalt Shingles

Construction Wood, Vinyl

Foundation Concrete Perimeter