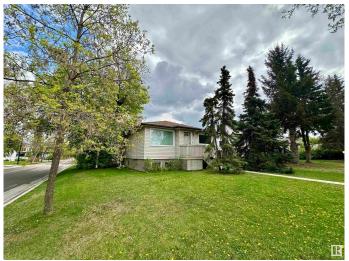

### \$375,000

1 Bedroom, 1.00 Bathroom, 862 sqft Single Family on 0.00 Acres

Grovenor, Edmonton, AB

Prime Opportunity in Sought after Grovenor! This 43' x 130' CORNER LOT sits on a stunning tree-lined street in one of Edmonton's most desirable neighborhoods. Surrounded by upscale homes and infill development, this is your chance to build a luxurious single-family home or explore multi-unit potential. With easy access to downtown, the River Valley, trails, shopping, and top-rated schools, the location is unmatched. Whether you're a builder, investor, or dream-home designer, this lot offers exceptional value in a high-demand area. Don't miss this rare chance to secure a premium lot in a high-end community with limitless potential!

Type Single Family

Sub-Type Detached Single Family

Style Bungalow

Status Active

#### **Exterior**

Exterior Wood, Vinyl

Exterior Features Back Lane, Fenced, Landscaped, Playground Nearby, Public

Transportation, Schools, Shopping Nearby

Roof Asphalt Shingles

Construction Wood, Vinyl

Foundation Concrete Perimeter