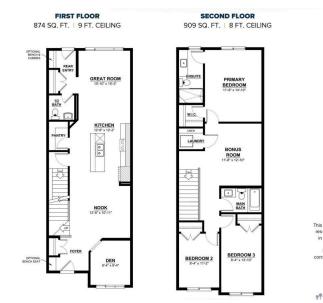

### \$499.900

3 Bedroom, 2.50 Bathroom, 1,783 sqft Single Family on 0.00 Acres

Alces, Edmonton, AB

Welcome to the Maxima model by Daytona Homes. Open the front door to a spacious entry way and a beautiful open floor plan. Offering you 1,783 sq. ft. with a beautiful kitchen island. It features in sleek 18' wide layout, generous rear entry, all while giving you a den, ideal for a home office or playroom, and a rear living room layout which is perfect for those Summer nights. The bright windows will have you seeing the light all year long. Upstairs is complete with a generous size master bedroom with ensuite, 2 more bedrooms, stacked laundry area and a bonus room for that little extra needed space. This is a beautiful place to call home.

#### **Essential Information**

MLS® # E4438230 Price \$499,900

Bedrooms 3

Bathrooms 2.50

Full Baths 2

Half Baths 1

Square Footage 1,783

Acres 0.00