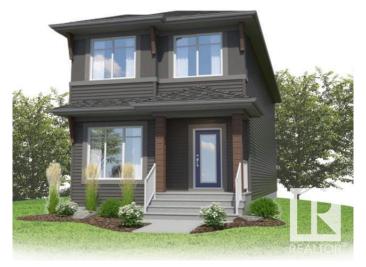

# \$499,900 - 2245 Alces Drive, Edmonton

MLS® #E4438230

### \$499.900

3 Bedroom, 2.50 Bathroom, 1,783 sqft Single Family on 0.00 Acres

Alces, Edmonton, AB

Welcome to the Maxima model by Daytona Homes. Open the front door to a spacious entry way and a beautiful open floor plan. Offering you 1,783 sq. ft. with a beautiful kitchen island. It features in sleek 18' wide layout, generous rear entry, all while giving you a den, ideal for a home office or playroom, and a rear living room layout which is perfect for those Summer nights. The bright windows will have you seeing the light all year long. Upstairs is complete with a generous size master bedroom with ensuite, 2 more bedrooms, stacked laundry area and a bonus room for that little extra needed space. This is a beautiful place to call home.