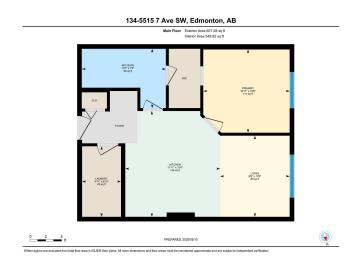

## \$164,999

1 Bedroom, 1.00 Bathroom, 607 sqft Condo / Townhouse on 0.00 Acres

Charlesworth, Edmonton, AB

THIS ONE BEDROOM AND ONE
BATHROOM APARTMENT IS LOCATED IN
THE COMMUNITY OF CHARLESWORTH.
THIS WELL MAINTAINED APARTMENT IS
LOCATED ON THE MAIN FLOOR AND
CLOSE TO THE MAIN ENTRANCE. THIS
APARTMENT COMES WITH ONE TITLED
PARKING STALL WHICH IS JUST FEW
STEPS FROM THE WINDOW. IT IS
PERFECT FOR THE FIRST TIME
HOME-BUYERS. IT IS LOCATED CLOSE TO
SEVERAL AMENITIES. MUST
SEE...PRICED TO SELL...

#### **Essential Information**

MLS® # E4438294

Price \$164,999

Bedrooms 1

Bathrooms 1.00

Full Baths 1

Square Footage 607

Acres 0.00

Year Built 2014

Type Condo / Townhouse

Sub-Type Lowrise Apartment

Style Single Level Apartment

Status Active

# **Community Information**

Address 134 5515 7 Avenue

Area Edmonton

Subdivision Charlesworth

City Edmonton
County ALBERTA

Province AB

Postal Code T6X 2A8