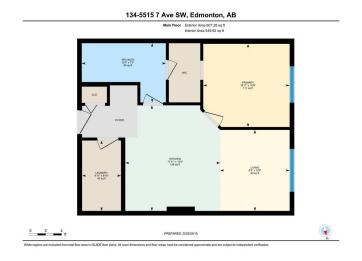

## \$164,999

1 Bedroom, 1.00 Bathroom, 607 sqft Condo / Townhouse on 0.00 Acres

Charlesworth, Edmonton, AB

THIS ONE BEDROOM AND ONE
BATHROOM APARTMENT IS LOCATED IN
THE COMMUNITY OF CHARLESWORTH.
THIS WELL MAINTAINED APARTMENT IS
LOCATED ON THE MAIN FLOOR AND
CLOSE TO THE MAIN ENTRANCE. THIS
APARTMENT COMES WITH ONE TITLED
PARKING STALL WHICH IS JUST FEW
STEPS FROM THE WINDOW. IT IS
PERFECT FOR THE FIRST TIME
HOME-BUYERS. IT IS LOCATED CLOSE TO
SEVERAL AMENITIES. MUST
SEE...PRICED TO SELL...

#### **Essential Information**

MLS® # E4438294

Price \$164,999

Bedrooms 1

Bathrooms 1.00

Full Baths 1

Square Footage 607

Acres 0.00

Year Built 2014

Type Condo / Townhouse

Sub-Type Lowrise Apartment

Style Single Level Apartment

Status Active

# **Community Information**

Address 134 5515 7 Avenue

Area Edmonton

Subdivision Charlesworth

City Edmonton
County ALBERTA

Province AB

Postal Code T6X 2A8