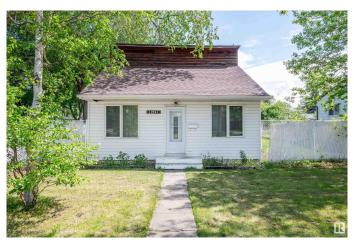

# \$274,702

2 Bedroom, 1.00 Bathroom, 773 sqft Single Family on 0.00 Acres

Beacon Heights, Edmonton, AB

CORNER LOT... ULTIMATE FUTURE DEVELOPMENT OPPORTUNITY... HOUSE SOLD "AS-IS"..... OVER SIZED DOUBLE GARAGE.....~!WELCOME HOME!~ The original house is half stripped, would be very little cost to redevelop or someone looking to rehabilitate a tiny home.. this could be it - lots of new builds in the area...

#### Built in 1953

### **Essential Information**

| MLS® #         | E4438313               |
|----------------|------------------------|
| Price          | \$274,702              |
| Bedrooms       | 2                      |
| Bathrooms      | 1.00                   |
| Full Baths     | 1                      |
| Square Footage | 773                    |
| Acres          | 0.00                   |
| Year Built     | 1953                   |
| Туре           | Single Family          |
| Sub-Type       | Detached Single Family |
| Style          | Bungalow               |
| Status         | Active                 |