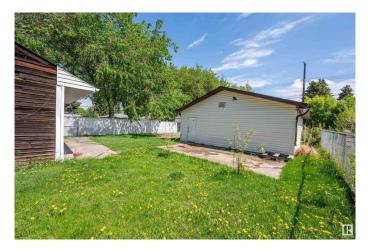

## **Community Information**

| Address | 11941 45 Street |
|---------|-----------------|
| Area    | Edmonton        |

| Beacon Heights                         |
|----------------------------------------|
| Edmonton                               |
| ALBERTA                                |
| AB                                     |
| T5W 2T5                                |
|                                        |
| See Remarks                            |
| Double Garage Detached, Over Sized     |
|                                        |
| See Remarks                            |
| Forced Air-1, Natural Gas              |
| 1                                      |
| Yes                                    |
| See Remarks                            |
|                                        |
| Wood                                   |
| Corner Lot, Fenced, Flat Site, See Rem |
|                                        |

| Exterior Features | Corner Lot, Fenced, Flat Site, See Remarks |
|-------------------|--------------------------------------------|
| Roof              | Asphalt Shingles                           |
| Construction      | Wood                                       |
| Foundation        | Concrete Perimeter, See Remarks            |