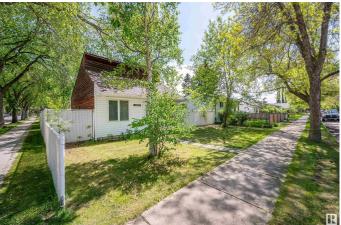

# \$274,702

2 Bedroom, 1.00 Bathroom, 773 sqft Single Family on 0.00 Acres

Beacon Heights, Edmonton, AB

CORNER LOT... ULTIMATE FUTURE DEVELOPMENT OPPORTUNITY... HOUSE SOLD "AS-IS"..... OVER SIZED DOUBLE GARAGE.....~!WELCOME HOME!~ The original house is half stripped, would be very little cost to redevelop or someone looking to rehabilitate a tiny home.. this could be it - lots of new builds in the area...

## **Community Information**

| Address | 11941 45 Street |
|---------|-----------------|
| Area    | Edmonton        |

| Beacon Heights                         |
|----------------------------------------|
| Edmonton                               |
| ALBERTA                                |
| AB                                     |
| T5W 2T5                                |
|                                        |
| See Remarks                            |
| Double Garage Detached, Over Sized     |
|                                        |
| See Remarks                            |
| Forced Air-1, Natural Gas              |
| 1                                      |
| Yes                                    |
| See Remarks                            |
|                                        |
| Wood                                   |
| Corner Lot, Fenced, Flat Site, See Rem |
|                                        |

| Exterior Features | Corner Lot, Fenced, Flat Site, See Remarks |
|-------------------|--------------------------------------------|
| Roof              | Asphalt Shingles                           |
| Construction      | Wood                                       |
| Foundation        | Concrete Perimeter, See Remarks            |