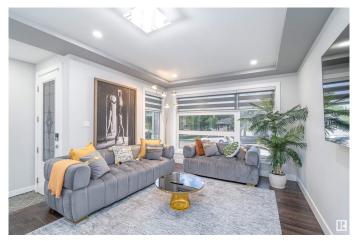

### \$758,880

4 Bedroom, 3.50 Bathroom, 2,067 sqft Single Family on 0.00 Acres

Pleasantview (Edmonton), Edmonton, AB

Welcome to this beautifully upgraded home located just minutes from University of Alberta! This spacious and sun-filled property features 3 bedrooms and 2.5 bathrooms upstairs, perfect blend of comfort and convenience for your family. The separate entrance basement is fully finished with 1 bedroom, 1 bathroom, and a second kitchen, making it perfect for in-laws, or guest accommodation. Enjoy modern renovations throughout, a move-in-ready condition, and excellent transit access. Whether you're looking for a place to call home or a smart investment opportunity, this home has it all. Don't miss outâ€"just move in and start enjoying!

### Interior

Interior Features ensuite bathroom

Appliances Dishwasher-Built-In, Garage Opener, Hood Fan, Stove-Countertop

Electric, Stove-Countertop Gas, Dryer-Two, Refrigerators-Two,

Washers-Two, Curtains and Blinds