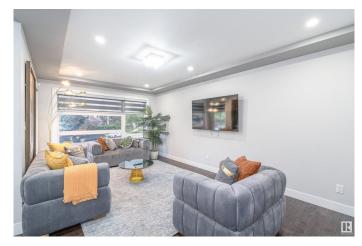

### \$758,880

4 Bedroom, 3.50 Bathroom, 2,067 sqft Single Family on 0.00 Acres

Pleasantview (Edmonton), Edmonton, AB

Welcome to this beautifully upgraded home located just minutes from University of Alberta! This spacious and sun-filled property features 3 bedrooms and 2.5 bathrooms upstairs, perfect blend of comfort and convenience for your family. The separate entrance basement is fully finished with 1 bedroom, 1 bathroom, and a second kitchen, making it perfect for in-laws, or guest accommodation. Enjoy modern renovations throughout, a move-in-ready condition, and excellent transit access. Whether you're looking for a place to call home or a smart investment opportunity, this home has it all. Don't miss outâ€"just move in and start enjoying!

### Interior

Interior Features ensuite bathroom

Appliances Dishwasher-Built-In, Garage Opener, Hood Fan, Stove-Countertop

Electric, Stove-Countertop Gas, Dryer-Two, Refrigerators-Two,

Washers-Two, Curtains and Blinds