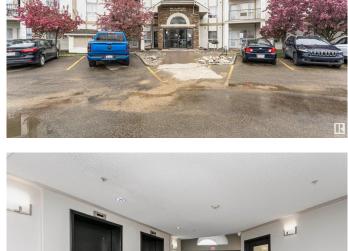

#### \$169,900

2 Bedroom, 2.00 Bathroom, 840 sqft Condo / Townhouse on 0.00 Acres

Clareview Town Centre, Edmonton, AB

Discover this well-maintained 840 sq ft, 2-bedroom, 2-bathroom condo in Clareview Town Centre community. This exquisite condo features an open concept kitchen with dark laminate countertops and classic white cabinetry with ample upper and lower storage. The bright and inviting living room opens onto a spacious balcony, ideal for relaxation and entertaining. The master bedroom boasts a walk-through closet leading to a 4-piece ensuite, while an additional bedroom and a 4-piece bathroom complete the living space. Enjoy the convenience of being close to schools, shopping, and all amenities, with easy access to the Henday and major transit.

#### **Amenities**

Amenities Detectors Smoke, No Smoking Home, Security Door

Parking Spaces 2

Parking 2 Outdoor Stalls

### **Exterior**

Exterior Wood, Vinyl

Exterior Features Playground Nearby, Schools, Shopping Nearby

Roof Asphalt Shingles

Construction Wood, Vinyl

Foundation Concrete Perimeter