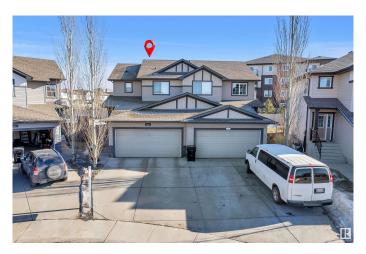

## \$524,900

5 Bedroom, 3.50 Bathroom, 1,647 sqft Single Family on 0.00 Acres

Charlesworth, Edmonton, AB

Welcome to this stunning duplex in the highly sought-after community of Charlesworth! With a total of 1646 sqft, this beautiful property boasts a thoughtful layout, featuring a den and half bath, open-concept kitchen with granite countertops, and spacious living and dining areas on the main floor. The upper level showcases three generous-sized bedrooms, including a master with walk-in closet and 3-piece ensuite. The fully finished basement adds an additional bedroom, full bathroom, and spacious living room. Exterior highlights include a fully landscaped and fenced yard. Prime location, just a short walk to public transit, shopping centre, schools, and parks, makes this property a must-see!

#### **Exterior**

Exterior Wood, Vinyl
Exterior Features See Remarks

Roof Asphalt Shingles

Construction Wood, Vinyl

Foundation Concrete Perimeter