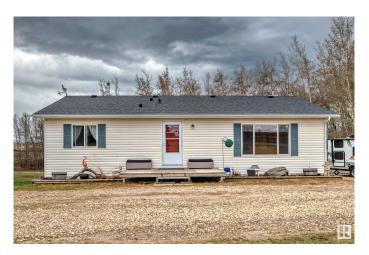

### \$1,800,000

3 Bedroom, 2.50 Bathroom, 1,320 sqft Rural on 4.79 Acres

None, Rural Rockyview County, AB

Attention Home Buyers & Investors! A Remarkable 4.79-acre parcel of prime Mixed Residential and Commercial Real Estate nestled amidst picturesque landscapes, a one of a kind entrepreneur's dream with positive income growth and expansion. The entire main floor is adorned with freshly painted walls, durable vinyl flooring, brand-new quartz counter tops, a pristine fridge, and exquisitely redone bathrooms that redefine everyday living. The outside boast of an expansive south-facing deck from the kitchen/dining area. The WALKOUT basement, can be transformed to add additional income or extra living space. Most importantly, this property boasts a thriving commercial farming operation already in place and generating rental & operating income. Flexible zoning allows for more commercial opportunities.

#### **Essential Information**

MLS® # E4438636 Price \$1,800,000

Bedrooms 3 Bathrooms 2.50

Full Baths 2

Half Baths 1

Square Footage 1,320

Acres 4.79

Year Built 2003

Type Rural

Sub-Type Detached Single Family

Style Bungalow

Status Active