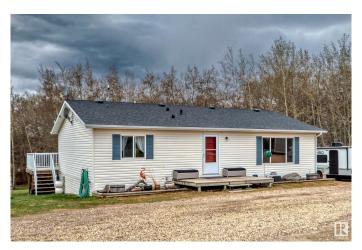

### \$1,800,000

3 Bedroom, 2.50 Bathroom, 1,320 sqft Rural on 4.79 Acres

None, Rural Rockyview County, AB

Attention Home Buyers & Investors! A Remarkable 4.79-acre parcel of prime Mixed Residential and Commercial Real Estate nestled amidst picturesque landscapes, a one of a kind entrepreneur's dream with positive income growth and expansion. The entire main floor is adorned with freshly painted walls, durable vinyl flooring, brand-new quartz counter tops, a pristine fridge, and exquisitely redone bathrooms that redefine everyday living. The outside boast of an expansive south-facing deck from the kitchen/dining area. The WALKOUT basement, can be transformed to add additional income or extra living space. Most importantly, this property boasts a thriving commercial farming operation already in place and generating rental & operating income. Flexible zoning allows for more commercial opportunities.

## **Amenities**

Features Carbon Monoxide Detectors, Deck, Detectors Smoke, Fire Pit, Walkout

Basement, See Remarks