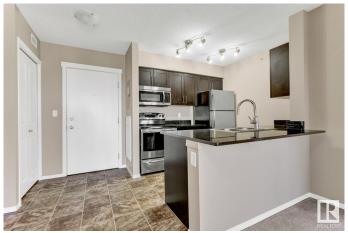

## Interior

Interior Features ensuite bathroom

Appliances Dishwasher-Built-In, Dryer, Refrigerator, Stove-Electric, Washer

Heating Baseboard, Electric