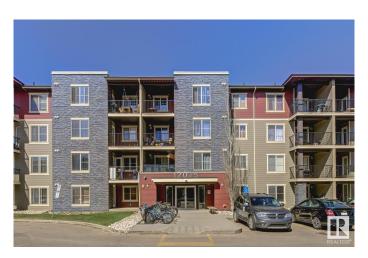

## Interior

Interior Features ensuite bathroom

Appliances Dishwasher-Built-In, Dryer, Refrigerator, Stove-Electric, Washer

Heating Baseboard, Electric