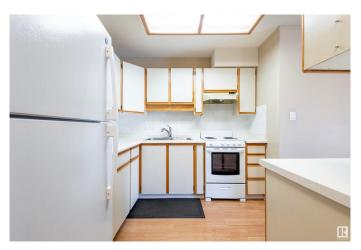

## \$144,900

1 Bedroom, 1.00 Bathroom, 752 sqft Condo / Townhouse on 0.00 Acres

Downtown\_STPL, Stony Plain, AB

RARE FIND! Welcome to this cozy and well-maintained 1-bedroom, 1-bathroom condo located in the heart of downtown Stony Plain, within a serene 55+ building. Perfect for those seeking a quiet and low-maintenance lifestyle. Additional features include convenient in-suite laundry, A/C, elevator access, secure entry to the building & an underground parking stall, providing you with both safety and convenience. Enjoy the vibrant community with nearby amenities, including shops, restaurants, and recreational facilities, all just a short walk away. Take advantage of this incredible opportunity to live in a welcoming and age-restricted building designed to suit your lifestyle.

### Interior

Appliances Air Conditioning-Central, Dryer, Freezer, Garburator, Refrigerator,

Stove-Electric, Washer

Heating Baseboard, Hot Water, Natural Gas