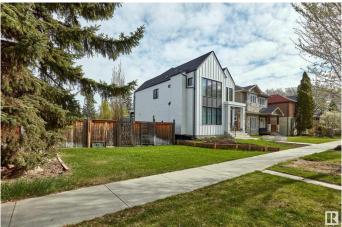

#### \$350,000

0 Bedroom, 0.00 Bathroom, Single Family on 0.00 Acres

King Edward Park, Edmonton, AB

PRIME BUILDING LOT - house gone- ready to go! Just steps to beautiful Mill Creek Ravine! Nestled on a quiet, tree-lined avenue in the highly sought-after King Edward Park community, this 33' x 132' lot offers an exceptional opportunity to build your dream home in one of Edmonton's most desirable neighbourhoods. With no abatement requiredâ€"the house has already been removedâ€"you're free to start building right away. Surrounded by friendly neighbours and just minutes from parks, trails, schools, and vibrant local amenities, this is a rare chance to create something truly special in an unbeatable location.