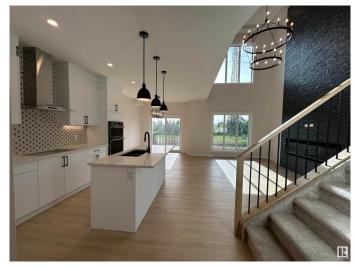

### \$475.000

3 Bedroom, 2.50 Bathroom, 1,550 sqft Single Family on 0.00 Acres

Westpark\_FSAS, Fort Saskatchewan, AB

Available immediately! This stunning brand new half duplex offers an unparalleled living experience with its thoughtful design and luxurious features. Prepare to be wowed by the 22 foot ceilings in the living room creating an expansive and airy atmosphere. The open to below upper level open living room adds another versatile space for relaxation or entertaining. office area provides A dedicated and inspiring workplace. This home boast an open concept main floor, perfect for modern living. your bedroom is a true retreat featuring a huge walk in closet and spa like master bathroom. The tranquility of backing on to green space, offering beautiful views in a private outdoor oasis every detail has been carefully considered creating a home that is both beautiful and functional. Don't miss the opportunity to make this exquisite property yours.