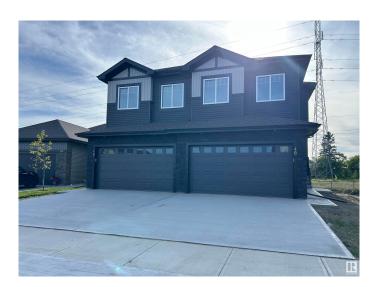

# \$475,000 - 48 Waverly Way, Fort Saskatchewan

MLS® #E4438802

### \$475.000

3 Bedroom, 2.50 Bathroom, 1,550 sqft Single Family on 0.00 Acres

Westpark\_FSAS, Fort Saskatchewan, AB

Available immediately! This stunning brand new half duplex offers an unparalleled living experience with its thoughtful design and luxurious features. Prepare to be wowed by the 22 foot ceilings in the living room creating an expansive and airy atmosphere. The open to below upper level open living room adds another versatile space for relaxation or entertaining. office area provides A dedicated and inspiring workplace. This home boast an open concept main floor, perfect for modern living. your bedroom is a true retreat featuring a huge walk in closet and spa like master bathroom. The tranquility of backing on to green space, offering beautiful views in a private outdoor oasis every detail has been carefully considered creating a home that is both beautiful and functional. Don't miss the opportunity to make this exquisite property yours.