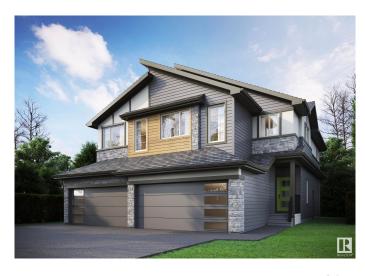

## \$499,900

3 Bedroom, 2.50 Bathroom, 1,665 sqft Single Family on 0.00 Acres

Kinglet Gardens, Edmonton, AB

Welcome to 4156 Kinglet Drive NW, where thoughtful design meets unbeatable value! This Oxford model by City Homes Master Builder offers 1665 sq ft of stylish, functional living space in the vibrant community of Kinglet. Featuring 3 bedrooms, 2.5 bathrooms, and a bright central bonus room, this home is perfect for growing families or professionals needing extra space. The open-concept main floor is ideal for entertaining, while the separate side entrance adds flexibility and future suite potential. Enjoy the ease of a double attached garage, plus the bonus of included appliances and full landscapingâ€"just move in and enjoy! Surrounded by nature and minutes from trails, parks, and all west-end amenities, this home checks every box for comfort, convenience, and opportunity.