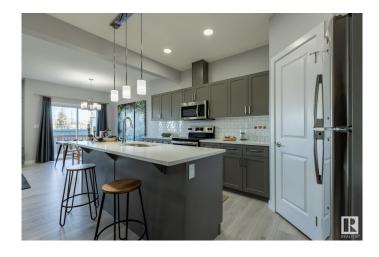

#### \$459.900

3 Bedroom, 2.50 Bathroom, 1,479 sqft Single Family on 0.00 Acres

The Uplands, Edmonton, AB

The Uplands at Riverview provides a lively lifestyle unlike any other in West Edmonton. A community-built with your kids in mind, enjoy the benefits of outdoor and indoor recreation. With over 1470 square feet of open concept living space, SIDE ENTRANCE the Soho-D from Akash Homes is built with your growing family in mind. This duplex home features 3 bedrooms, 2.5 bathrooms and chrome faucets throughout. Enjoy extra living space on the main floor with the laundry room and full sink on the second floor. The 9-foot ceilings on main floor and quartz countertops throughout blends style and functionality for your family to build endless memories. PLUS a single oversized attached garage & \$5000 BRICK CREDIT! PICTURES ARE OF SHOWHOME; ACTUAL HOME, PLANS, FIXTURES, AND FINISES MAY VARY & SUBJECT TO **AVAILABILITY/CHANGES!** 

#### Interior

Interior Features ensuite bathroom

Appliances None

Heating Forced Air-1, Natural Gas

Stories 2

Has Basement Yes

Basement Full, Unfinished