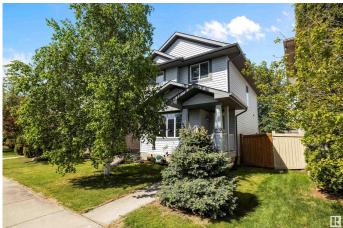

#### \$385,000

2 Bedroom, 1.50 Bathroom, 1,216 sqft Single Family on 0.00 Acres

Ellerslie, Edmonton, AB

Welcome Home! This stylish & affordable starter home, just steps from a lake with walking paths, perfectly blends quality and comfort, making it an absolute must-see! Step inside to discover a spacious family room, warmed by a cozy corner gas fireplace; perfect for relaxing evenings. The kitchen offers an abundance of counter space & cabinetry, ideal for culinary adventures, while patio doors open onto a massive southwest-facing deck, tailor-made for summer entertaining. A convenient 2pc bath completes the main floor. Upstairs, you'II find 2 generously sized bedrooms, each boasting walk-in closets & sharing a sleek 4pc bath. The tastefully landscaped yard & private setting offer the perfect backdrop for long summer days. With an unfinished basement ready for your creative vision, this home is ready to grow with you! Upgrades: Shingles (23); Furnace/HWT/AC (23) Luxury Vinyl Plank Flooring (24) Carpet (24), Fridge/Stove/HoodMicrowave (23), Dishwasher (24), washer (23) Dryer (24) This is a MUST SEE!

## Exterior

| Exterior          | Wood, Vinyl                                                                                                                     |
|-------------------|---------------------------------------------------------------------------------------------------------------------------------|
| Exterior Features | Airport Nearby, Back Lane, Fenced, Fruit Trees/Shrubs, Golf Nearby, Landscaped, Public Transportation, Schools, Shopping Nearby |
| Roof              | Asphalt Shingles                                                                                                                |
| Construction      | Wood, Vinyl                                                                                                                     |