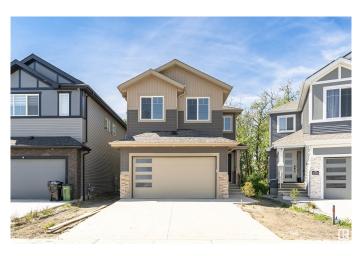

#### \$799.999

3 Bedroom, 3.00 Bathroom, 2,464 sqft Single Family on 0.00 Acres

Edgemont (Edmonton), Edmonton, AB

Stylish 3-Bedroom Walkout Home Backing onto Green Space! This beautifully designed 3-bedroom, 3 full bathroom home with a main floor den is located in the sought-after community of Woodhaven. Situated on a full walkout lot, it backs onto a peaceful, tree-lined green space with direct access to a walking path. The open-concept main floor features large windows, allowing natural light to fill the space, and a modern kitchen with high-end finishesâ€"plus a convenient spice kitchen. The main floor den and full bath offer flexibility for guests or a home office. Upstairs, spacious bedrooms and a thoughtful layout provide comfort and functionality. Highlights include: walkout basement with scenic views, spice kitchen, double car garage, and a quiet, family-friendly location.