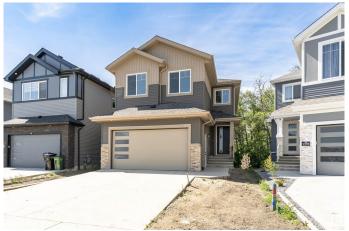

#### \$799.999

3 Bedroom, 3.00 Bathroom, 2,464 sqft Single Family on 0.00 Acres

Edgemont (Edmonton), Edmonton, AB

Stylish 3-Bedroom Walkout Home Backing onto Green Space! This beautifully designed 3-bedroom, 3 full bathroom home with a main floor den is located in the sought-after community of Woodhaven. Situated on a full walkout lot, it backs onto a peaceful, tree-lined green space with direct access to a walking path. The open-concept main floor features large windows, allowing natural light to fill the space, and a modern kitchen with high-end finishesâ€"plus a convenient spice kitchen. The main floor den and full bath offer flexibility for guests or a home office. Upstairs, spacious bedrooms and a thoughtful layout provide comfort and functionality. Highlights include: walkout basement with scenic views, spice kitchen, double car garage, and a quiet, family-friendly location.