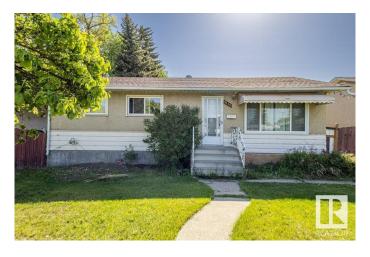

# \$419,900 - 9115 156 Street, Edmonton

MLS® #E4439219

# \$419,900

5 Bedroom, 2.00 Bathroom, 1,045 sqft Single Family on 0.00 Acres

Jasper Park, Edmonton, AB

Situated on a 15.2 x 41.4 meter infill lot in the beautiful community of West Jasper, this well-kept bungalow with an oversized garage is currently rented to a lovely family. It's a great opportunity to generate solid cash flow while planning future redevelopment. The home features 5 good-sized bedrooms (3 on the main floor, 2 in the basement), 2 full baths (one on each level), a living room, dining area, kitchen, and a large basement rec room. Recent updates include a new hot water tank, dryer, portable dishwasher, garage roof shingles, new sewer line to the city connection, closet doors, and refreshed flooring and baseboards on the main level.

#### **Essential Information**

MLS® # E4439219 Price \$419,900

Bedrooms 5
Bathrooms 2.00
Full Baths 2

Square Footage 1,045 Acres 0.00

Type Single Family

Sub-Type Detached Single Family

1958

Style Bungalow
Status Active