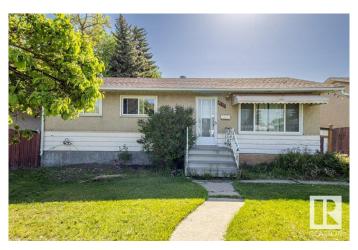

# \$419,900 - 9115 156 Street, Edmonton

MLS® #E4439219

# \$419,900

5 Bedroom, 2.00 Bathroom, 1,045 sqft Single Family on 0.00 Acres

Jasper Park, Edmonton, AB

Situated on a 15.2 x 41.4 meter infill lot in the beautiful community of West Jasper, this well-kept bungalow with an oversized garage is currently rented to a lovely family. It's a great opportunity to generate solid cash flow while planning future redevelopment. The home features 5 good-sized bedrooms (3 on the main floor, 2 in the basement), 2 full baths (one on each level), a living room, dining area, kitchen, and a large basement rec room. Recent updates include a new hot water tank, dryer, portable dishwasher, garage roof shingles, new sewer line to the city connection, closet doors, and refreshed flooring and baseboards on the main level.

#### **Essential Information**

MLS® # E4439219 Price \$419,900

Bedrooms 5
Bathrooms 2.00
Full Baths 2

Square Footage 1,045 Acres 0.00

Type Single Family

Sub-Type Detached Single Family

1958

Style Bungalow
Status Active