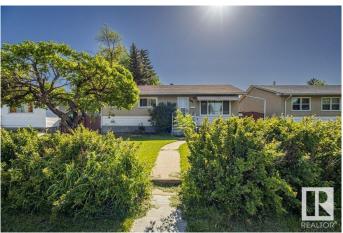

# \$419,900

5 Bedroom, 2.00 Bathroom, 1,045 sqft Single Family on 0.00 Acres

Jasper Park, Edmonton, AB

Situated on a 15.2 x 41.4 meter infill lot in the beautiful community of West Jasper, this well-kept bungalow with an oversized garage is currently rented to a lovely family. It's a great opportunity to generate solid cash flow while planning future redevelopment. The home features 5 good-sized bedrooms (3 on the main floor, 2 in the basement), 2 full baths (one on each level), a living room, dining area, kitchen, and a large basement rec room. Recent updates include a new hot water tank, dryer, portable dishwasher, garage roof shingles, new sewer line to the city connection, closet doors, and refreshed flooring and baseboards on the main level.

# **Exterior**

Exterior Wood, Stucco

Exterior Features Back Lane, Cross Fenced, Fenced, Flat Site, Landscaped, Level Land,

Public Transportation, Schools, Shopping Nearby, Vegetable Garden

Roof Asphalt Shingles