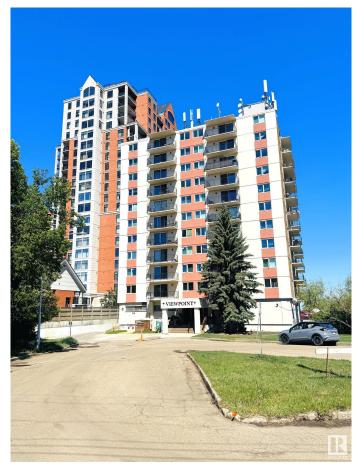

# \$92,000 - 207 9028 Jasper Avenue, Edmonton

MLS® #E4439222

## \$92,000

1 Bedroom, 1.00 Bathroom, 669 sqft Condo / Townhouse on 0.00 Acres

Boyle Street, Edmonton, AB

Prime Downtown Location! This bright and spacious 1-bedroom, 1-bath condo offers incredible value with recently updated flooring and sweeping River Valley views. Perfect for first-time buyers, students, professionals, or investors. Enjoy peace of mind with all utilities included – heat, water, and electricity – plus the bonus of underground parking and a secure storage space. Steps from the Ice District, LRT, shopping, dining, nightlife, and River Valley trails. A fantastic opportunity in one of Edmonton's most desirable central communities.

# **Community Information**

Address 207 9028 Jasper Avenue

Area Edmonton
Subdivision Boyle Street
City Edmonton
County ALBERTA

Province AB

Postal Code T5H 3Y6