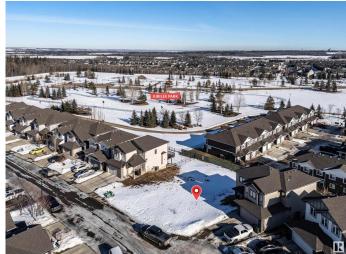

### \$225,000

0 Bedroom, 0.00 Bathroom, Single Family on 0.00 Acres

Spruce Village, Spruce Grove, AB

One of the last TWO WALKOUT LOTS remaining in Spruce Village backing onto Jubilee Park. Zoned for duplex or single family. Or buy the lot next door and build a bungalow duplex unit over the two lots. Enjoy the benefits of building in an already well established neighborhood. Located within a 5minute walk to Greystone Centennial Middle School. This neighborhood is on the most eastern side of Spruce grove making it only 15 min drive to the west end of Edmonton. This is a 4600 sf lot with a 30 foot building pocket. A great location with trails, parks, family friendly amenities at your doorstep. This is a great opportunity to build to suit.

## **Exterior**

Exterior Features Backs Onto Park/Trees, Park/Reserve, Public Transportation, Schools