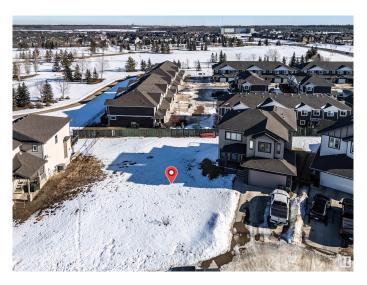

### \$225,000

0 Bedroom, 0.00 Bathroom, Single Family on 0.00 Acres

Spruce Village, Spruce Grove, AB

One of the last TWO WALKOUT LOTS remaining in Spruce Village backing onto Jubilee Park. Zoned for duplex or single family. Or buy the lot next door and build a bungalow duplex unit over the two lots. Enjoy the benefits of building in an already well established neighborhood. Located within a 5minute walk to Greystone Centennial Middle School. This neighborhood is on the most eastern side of Spruce grove making it only 15 min drive to the west end of Edmonton. This is a 4600 sf lot with a 30 foot building pocket. A great location with trails, parks, family friendly amenities at your doorstep. This is a great opportunity to build to suit.

## **Exterior**

Exterior Features Backs Onto Park/Trees, Park/Reserve, Public Transportation, Schools