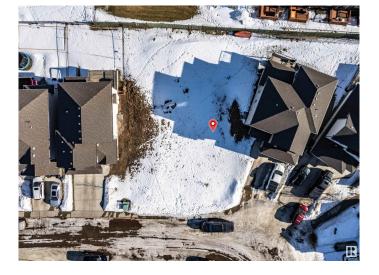

### \$225,000

0 Bedroom, 0.00 Bathroom, Single Family on 0.00 Acres

Spruce Village, Spruce Grove, AB

One of the last TWO WALKOUT LOTS remaining in Spruce Village backing onto Jubilee Park. Zoned for duplex or single family. Or buy the lot next door and build a bungalow duplex unit over the two lots. Enjoy the benefits of building in an already well established neighborhood. Located within a 5minute walk to Greystone Centennial Middle School. This neighborhood is on the most eastern side of Spruce grove making it only 15 min drive to the west end of Edmonton. This is a 4600 sf lot with a 30 foot building pocket. A great location with trails, parks, family friendly amenities at your doorstep. This is a great opportunity to build to suit.

## **Exterior**

Exterior Features Backs Onto Park/Trees, Park/Reserve, Public Transportation, Schools