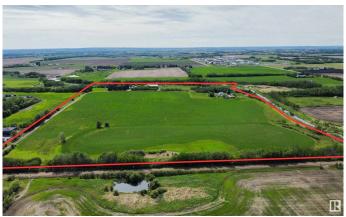

# \$3,500,000

3 Bedroom, 1.50 Bathroom, 2,055 sqft Single Family on 0.00 Acres

Annexation Lands, St. Albert, AB

Easy access to HWY 2, 633, 37, Ray Gibbon Drive & Anthony Henday! Nearby amenities include Costco, Sturgeon Hospital, Landmark Theatre, Walmart etc. Here is an amazing opportunity to own in the newly annexed lands on the north west side of St. Albert. Discover 71.66 acres that are currently farmed. This property is bordered on two sides by Carrot Creek. There are two homes, but this property is about location and proximity to St. Albert. One home is a 2054 sq ft two storey, built in 1934. Its homesite has a triple carport and numerous smaller out buildings. The second residence has some services shared with the original homesite, is 2266 sqft two storey with a triple attached garage. A great property to hold onto as St. Alberts development gets closer.