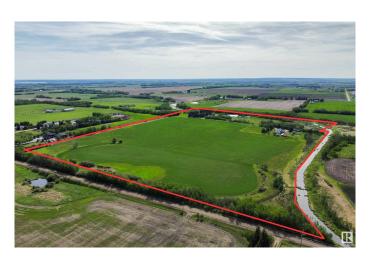

# \$3,500,000

3 Bedroom, 1.50 Bathroom, 2,055 sqft Single Family on 0.00 Acres

Annexation Lands, St. Albert, AB

Easy access to HWY 2, 633, 37, Ray Gibbon Drive & Anthony Henday! Nearby amenities include Costco, Sturgeon Hospital, Landmark Theatre, Walmart etc. Here is an amazing opportunity to own in the newly annexed lands on the north west side of St. Albert. Discover 71.66 acres that are currently farmed. This property is bordered on two sides by Carrot Creek. There are two homes, but this property is about location and proximity to St. Albert. One home is a 2054 sq ft two storey, built in 1934. Its homesite has a triple carport and numerous smaller out buildings. The second residence has some services shared with the original homesite, is 2266 sqft two storey with a triple attached garage. A great property to hold onto as St. Alberts development gets closer.