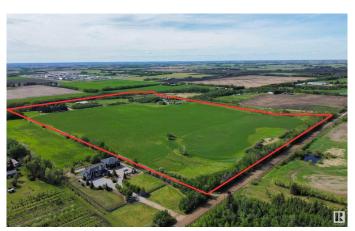

# \$3,500,000

3 Bedroom, 1.50 Bathroom, 2,055 sqft Single Family on 0.00 Acres

Annexation Lands, St. Albert, AB

Easy access to HWY 2, 633, 37, Ray Gibbon Drive & Anthony Henday! Nearby amenities include Costco, Sturgeon Hospital, Landmark Theatre, Walmart etc. Here is an amazing opportunity to own in the newly annexed lands on the north west side of St. Albert. Discover 71.66 acres that are currently farmed. This property is bordered on two sides by Carrot Creek. There are two homes, but this property is about location and proximity to St. Albert. One home is a 2054 sq ft two storey, built in 1934. Its homesite has a triple carport and numerous smaller out buildings. The second residence has some services shared with the original homesite, is 2266 sqft two storey with a triple attached garage. A great property to hold onto as St. Alberts development gets closer.