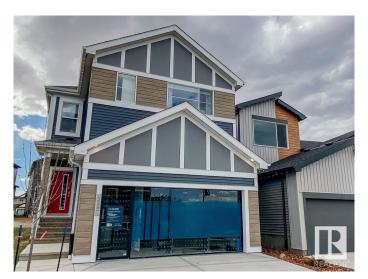

## \$679,900 - 38 Rhea Crescent, St. Albert

MLS® #E4439521

## \$679,900

3 Bedroom, 2.50 Bathroom, 2,458 sqft Single Family on 0.00 Acres

Riverside (St. Albert), St. Albert, AB

Welcome to the Family Generations 24 by award winning Cantiro homes. At 2,458 Sqft this home is designed to handle the pace & rhythm of a full household. With a Prairie-style exterior & a midsummer interior style, the home balances classic curb appeal w/ a comfortable, modern feel inside. The garage is widened by 2ft to 21â€<sup>™</sup>x22â€<sup>™</sup>ft, offering extra space. From the family entrance, you move past a dining area that seats 12 or more comfortably, into a walk-through pantry into a spacious kitchen w/ a walk-in closet, built for shared cooking. It opens to a bight rear lighting room anchored by an electric fireplace. A homework room just off the entrance, offers flexibility as a guest room or office. Going upstairs along glass railing there are 2 large secondary bedrooms w/ their own walk-in closets sits on one side of the open bonus room giving kids or guests their own space to unwind. The primary suite is located on the opposite side for added privacy w/ a large ensuite with double sinks plus walk in closet.