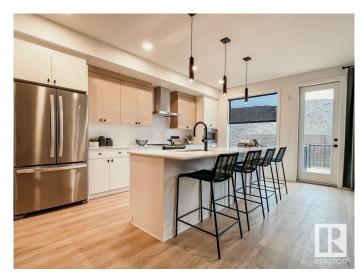

## \$679,900

3 Bedroom, 2.50 Bathroom, 2,458 sqft Single Family on 0.00 Acres

Riverside (St. Albert), St. Albert, AB

Welcome to the Family Generations 24 by award winning Cantiro homes. At 2,458 Sqft this home is designed to handle the pace & rhythm of a full household. With a Prairie-style exterior & a midsummer interior style, the home balances classic curb appeal w/ a comfortable, modern feel inside. The garage is widened by 2ft to 21â€<sup>™</sup>x22â€<sup>™</sup>ft, offering extra space. From the family entrance, you move past a dining area that seats 12 or more comfortably, into a walk-through pantry into a spacious kitchen w/ a walk-in closet, built for shared cooking. It opens to a bight rear lighting room anchored by an electric fireplace. A homework room just off the entrance, offers flexibility as a guest room or office. Going upstairs along glass railing there are 2 large secondary bedrooms w/ their own walk-in closets sits on one side of the open bonus room giving kids or guests their own space to unwind. The primary suite is located on the opposite side for added privacy w/ a large ensuite with double sinks plus walk in closet.