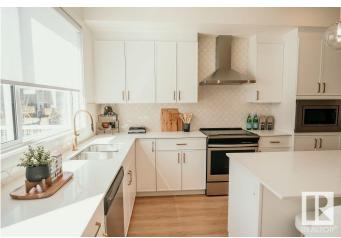

## \$679,900

3 Bedroom, 2.50 Bathroom, 2,458 sqft Single Family on 0.00 Acres

Riverside (St. Albert), St. Albert, AB

Welcome to the Family Generations 24 by award winning Cantiro homes. At 2,458 Sqft this home is designed to handle the pace & rhythm of a full household. With a Prairie-style exterior & a midsummer interior style, the home balances classic curb appeal w/ a comfortable, modern feel inside. The garage is widened by 2ft to 21â€<sup>™</sup>x22â€<sup>™</sup>ft, offering extra space. From the family entrance, you move past a dining area that seats 12 or more comfortably, into a walk-through pantry into a spacious kitchen w/ a walk-in closet, built for shared cooking. It opens to a bight rear lighting room anchored by an electric fireplace. A homework room just off the entrance, offers flexibility as a guest room or office. Going upstairs along glass railing there are 2 large secondary bedrooms w/ their own walk-in closets sits on one side of the open bonus room giving kids or guests their own space to unwind. The primary suite is located on the opposite side for added privacy w/ a large ensuite with double sinks plus walk in closet.