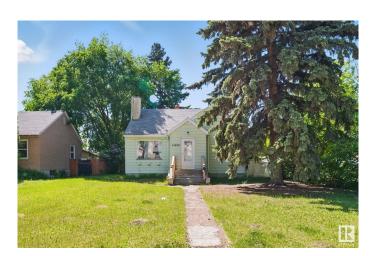

# \$349,000

2 Bedroom, 1.00 Bathroom, 753 sqft Single Family on 0.00 Acres

Spruce Avenue, Edmonton, AB

This property can be bought in conjunction with 11412 101 St or separately. The two lots have a total of 100 ft frontage and 150ft deep. All kinds of redevelopment possibilities . Zoned RF3. The seller has the architectural plans for an eight suite unit with triple garage for each lot, or if the two lots are combined many more possibilities. The home has 100 amp and newer breakers. Tenant pays \$1200/month plus utilities and would like to stay on . Walk to Royal Alex and Norwood Hospitals. Short commute to City Centre , NAIT. Close to parks and schools.

## **Exterior**

Exterior Wood, Vinyl

Exterior Features Back Lane, Flat Site, Level Land, Playground Nearby, Schools,

**Shopping Nearby** 

Roof Asphalt Shingles

Construction Wood, Vinyl

Foundation Concrete Perimeter