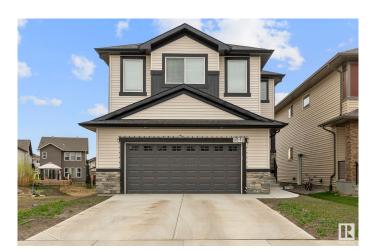

# \$689,000 - 3512 6 Street, Edmonton

MLS® #E4439622

### \$689.000

4 Bedroom, 3.00 Bathroom, 2,293 sqft Single Family on 0.00 Acres

Maple Crest, Edmonton, AB

Nestled in the desirable Maple neighborhood, this stunning 4-bed, 3-bath home is now available for sale. Ideal for families or those who love to entertain, this property boasts a spacious layout and desirable features. The heart of the home is the modern kitchen, complete with a convenient island and a walk-in pantry, perfect for storing all your culinary essentials. You'll also appreciate the convenience of the double attached garage, protecting your vehicles from the elements. Retreat to the luxurious main bedroom ensuite. featuring dual sinks, a soaking bathtub, and a sleek glass standing shower. Completing the interior is a dedicated laundry room and a convenient entrance into the basement, offering potential for future customization.