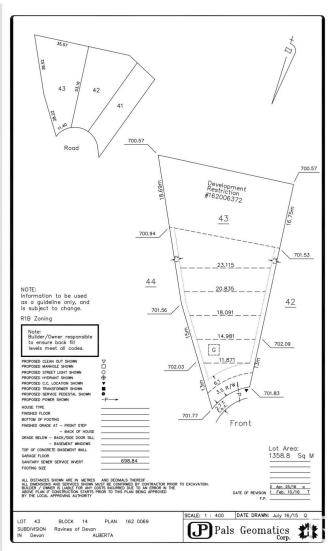

### \$290,000

0 Bedroom, 0.00 Bathroom, Single Family on 0.00 Acres

Devon, Devon, AB

Discover your dream oasis at Ravines of Devon! This remarkable 1358m2 lot boasts a coveted south-backing orientation, offering breathtaking views of the serene ravine and winding walking trails. Nestled in the heart of Devon, enjoy the convenience of nearby amenities, picturesque river valley paths, and biking trails. With seamless access to HWY 60, just a short 15-minute drive to EIA and 17 minutes to west Edmonton, this location offers the perfect blend of tranquility and accessibility. Don't miss the opportunity to build your ideal home in this idyllic setting!

# **Community Information**

Address 156 Ravine Drive

Area Devon
Subdivision Devon
City Devon

County ALBERTA

Province AB

Postal Code T9G 0M2