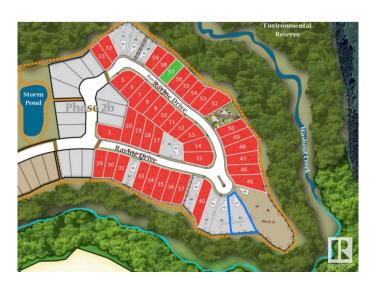

### \$290,000

0 Bedroom, 0.00 Bathroom, Single Family on 0.00 Acres

Devon, Devon, AB

Discover your dream oasis at Ravines of Devon! This remarkable 1358m2 lot boasts a coveted south-backing orientation, offering breathtaking views of the serene ravine and winding walking trails. Nestled in the heart of Devon, enjoy the convenience of nearby amenities, picturesque river valley paths, and biking trails. With seamless access to HWY 60, just a short 15-minute drive to EIA and 17 minutes to west Edmonton, this location offers the perfect blend of tranquility and accessibility. Don't miss the opportunity to build your ideal home in this idyllic setting!

# **Community Information**

Address 156 Ravine Drive

Area Devon
Subdivision Devon
City Devon

County ALBERTA

Province AB

Postal Code T9G 0M2