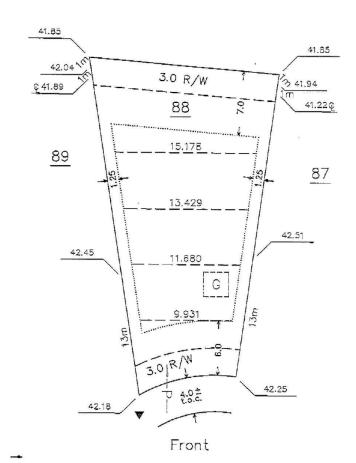

# \$249,900

0 Bedroom, 0.00 Bathroom, Single Family on 0.00 Acres

Meadowview Park\_LEDU, Leduc, AB

Discover the epitome of luxury living with over 5700+ sq.ft lot area in the prestigious Leduc Meadowview community. This large pie shaped lot can accommodate an oversized triple car garage and much more. Minutes away from the international airport. You can pick any builder, or you can build yourself.