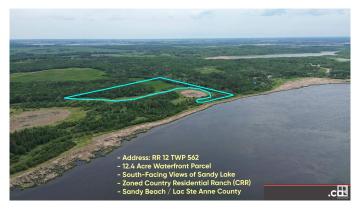

## \$499,800

0 Bedroom, 0.00 Bathroom, Rural on 12.40 Acres

Sandy Beach, Rural Lac Ste. Anne County, AB

ENJOY NATURE, PRIVACY, RECREATION, & RELAXATION only 40 MINUTES DRIVE from DOWNTOWN ST. ALBERT!! An incredible development opportunity: 12.4 Acre pastured and treed 'Cape Cod' shaped SOUTH-FACING LAKEFRONT PARCEL on Sandy Beach / Sandy Lake at only \$40.3K per Acre! Current access via all-terrain vehicle / walking trail (or by boat) adjacent to RR 12 road allowance -- awaits your future design, development, & service utility connections. Country Residential Ranch (CRR) zoning permits country residence; ranch; farming; garage; home-based businesses; gardening; garden suite: & recreational vehicles while offering wide myriad of discretionary uses (as per County of Lac Ste Anne) with very reasonable property taxes. Convenient access to Sandy Beach, Sandy Lake, Sunrise Beach, Onoway, Noyes Crossing, Calahoo, Alexander First Nation Reserve, Riviere Qui Barre, Villeneuve Airport, Morinville, Cardiff, Namao, Sturgeon County, St. Albert, & Edmonton / Anthony Henday Drive. \* Featured in Canada-Wide HAVEN Magazine!!

## **Community Information**

Address Rr 12 Twp 562

Area Rural Lac Ste. Anne County

Subdivision Sandy Beach

City Rural Lac Ste. Anne County

County ALBERTA

Province AB

Postal Code T0E 1V0