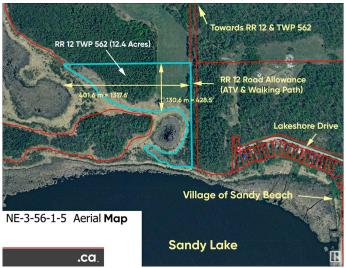

## \$499,800

0 Bedroom, 0.00 Bathroom, Rural on 12.40 Acres

Sandy Beach, Rural Lac Ste. Anne County, AB

ENJOY NATURE, PRIVACY, RECREATION, & RELAXATION only 40 MINUTES DRIVE from DOWNTOWN ST. ALBERT!! An incredible development opportunity: 12.4 Acre pastured and treed 'Cape Cod' shaped SOUTH-FACING LAKEFRONT PARCEL on Sandy Beach / Sandy Lake at only \$40.3K per Acre! Current access via all-terrain vehicle / walking trail (or by boat) adjacent to RR 12 road allowance -- awaits your future design, development, & service utility connections. Country Residential Ranch (CRR) zoning permits country residence; ranch; farming; garage; home-based businesses; gardening; garden suite: & recreational vehicles while offering wide myriad of discretionary uses (as per County of Lac Ste Anne) with very reasonable property taxes. Convenient access to Sandy Beach, Sandy Lake, Sunrise Beach, Onoway, Noyes Crossing, Calahoo, Alexander First Nation Reserve, Riviere Qui Barre, Villeneuve Airport, Morinville, Cardiff, Namao, Sturgeon County, St. Albert, & Edmonton / Anthony Henday Drive. \* Featured in Canada-Wide HAVEN Magazine!!

## **Community Information**

Address Rr 12 Twp 562

Area Rural Lac Ste. Anne County

Subdivision Sandy Beach

City Rural Lac Ste. Anne County

County ALBERTA

Province AB

Postal Code T0E 1V0