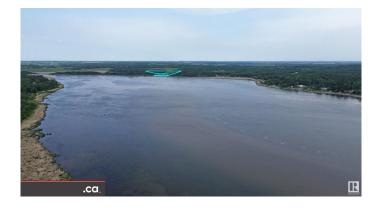

## \$499,800

0 Bedroom, 0.00 Bathroom, Rural on 12.40 Acres

Sandy Beach, Rural Lac Ste. Anne County, AB

ENJOY NATURE, PRIVACY, RECREATION, & RELAXATION only 40 MINUTES DRIVE from DOWNTOWN ST. ALBERT!! An incredible development opportunity: 12.4 Acre pastured and treed 'Cape Cod' shaped SOUTH-FACING LAKEFRONT PARCEL on Sandy Beach / Sandy Lake at only \$40.3K per Acre! Current access via all-terrain vehicle / walking trail (or by boat) adjacent to RR 12 road allowance -- awaits your future design, development, & service utility connections. Country Residential Ranch (CRR) zoning permits country residence; ranch; farming; garage; home-based businesses; gardening; garden suite: & recreational vehicles while offering wide myriad of discretionary uses (as per County of Lac Ste Anne) with very reasonable property taxes. Convenient access to Sandy Beach, Sandy Lake, Sunrise Beach, Onoway, Noyes Crossing, Calahoo, Alexander First Nation Reserve, Riviere Qui Barre, Villeneuve Airport, Morinville, Cardiff, Namao, Sturgeon County, St. Albert, & Edmonton / Anthony Henday Drive. \* Featured in Canada-Wide HAVEN Magazine!!