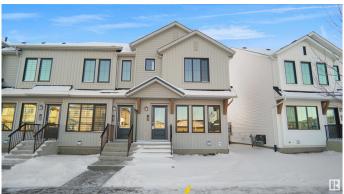

#### \$379,998

3 Bedroom, 2.50 Bathroom, 1,207 sqft Condo / Townhouse on 0.00 Acres

Secord, Edmonton, AB

Welcome to this brand new townhouse unit the "Bentlev― Built by StreetSide Developments and is located in one of Edmonton's newest premier west communities of Secord Heights. With almost 1210 square Feet, front and back yard is landscaped, this opportunity is perfect for a young family or young couple. Your main floor is complete with Luxury Vinyl plank flooring throughout the great room and the kitchen. Highlighted in your new kitchen are upgraded cabinets, upgraded counter tops and a tile back splash. Finishing off the main level is a 2 piece bathroom. The upper level has 3 bedrooms and 2 full bathrooms that is perfect for a first time buyer. \*\*\* Photos used are from the exact style home recently built actual photos will be uploaded shortly \*\*\*