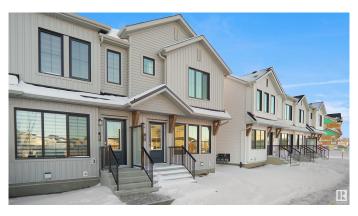

#### \$379,998

3 Bedroom, 2.50 Bathroom, 1,207 sqft Condo / Townhouse on 0.00 Acres

Secord, Edmonton, AB

Welcome to this brand new townhouse unit the "Bentlev― Built by StreetSide Developments and is located in one of Edmonton's newest premier west communities of Secord Heights. With almost 1210 square Feet, front and back yard is landscaped, this opportunity is perfect for a young family or young couple. Your main floor is complete with Luxury Vinyl plank flooring throughout the great room and the kitchen. Highlighted in your new kitchen are upgraded cabinets, upgraded counter tops and a tile back splash. Finishing off the main level is a 2 piece bathroom. The upper level has 3 bedrooms and 2 full bathrooms that is perfect for a first time buyer. \*\*\* Photos used are from the exact style home recently built actual photos will be uploaded shortly \*\*\*